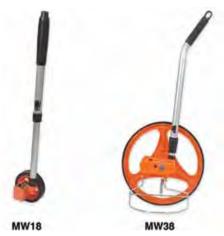

## **Measuring Wheels**

- Measure as Fast as You Can Walk
- Wheel Calibrated to Counter Accurate for Estimated Measurements

| Cat. No. | UPC No.      | Packaging | Description                                        | Ext. Length | Folded Length | Product Weight | Shelf Pack Qty. |
|----------|--------------|-----------|----------------------------------------------------|-------------|---------------|----------------|-----------------|
| MW18TP   | 037103197368 | Carded    | Executive Measuring Wheel, Feet and Inches in 8ths | 26 in       | 17 in         | 0.90 lb        | 6               |
| MW18M    | 037103142061 | Carded    | Executive Measuring Wheel, Meters/Decimeters       | 26 in       | 17 in         | 1.00 lb        | 6               |
| MW38TP   | 037103197375 | Carded    | Contractor Measuring Wheel, Feet & Inches in 8ths  | 41 in       | 30 in         | 2.30 lb        | 2               |
| MW38M    | 037103142078 | Carded    | Contractor Measuring Wheel, Meters/Decimeters      | 41 in       | 30 in         | 2.50 lb        | 3               |