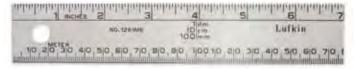

## **Metric English Aluminum Meter Stick**

- Useful for Making the Transition to the Metric System
- Graduated on Front Side in Inches to 1/16ths on Upper Edge
- Graduated Decimeters, Centimeters and Millimeters Lower Edge
- Other Side Shows Table of Equivalents and Conversions

| Cat. No. | UPC No.      | Packaging | Blade Thickness | Blade Width | Blade Length | Product Weight | Shelf Pack Qty. |
|----------|--------------|-----------|-----------------|-------------|--------------|----------------|-----------------|
| 1261ME   | 037103453815 | Boxed     | 1/32 in         | 1 in, 27 mm | 1 m          | 0.40 lb        | 6               |