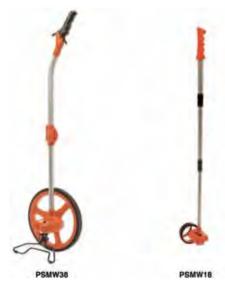

## **Pro Series Measuring Wheels**

- Measure as Fast as You Can Walk
- Wheel Calibrated to Counter Accurate for Estimated Measurements
- Feet & Inches

| Cat. No. | UPC No.      | Packaging | Description                                     | Ext. Length | Folded Length | Product Weight | Shelf Pack Qty. |
|----------|--------------|-----------|-------------------------------------------------|-------------|---------------|----------------|-----------------|
| PSMW18   | 037103195272 | Carded    | Measuring Wheel, Pro Series, Compact, 8ths      | 42 in       | 21 in         | 1.15 lb        | 6               |
| PSMW38   | 037103195289 | Carded    | Measuring Wheel, Pro Series, Contractor's, 8ths | 45.5 in     | 25 in         | 3.35 lb        | 2               |