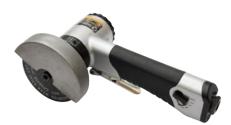

# **CUTOFF & PUNCH & FLANGE TOOLS**

MODEL NO





#### IN-LINE 3" CUT-OFF TOOL

 Unique In-Line design provides greater control



### QUICK CHANGE IN-LINE 4" CUT-OFF TOOL

- Large 3/4HP motor and quick change cutting wheel design
- Works with 3" or 4", 3/8" and 5/8" hole cut-off wheels



## HEAVY DUTY AIR NIBBLER

- For professional grade applications
- Works on up to 17-gauge cold rolled steel







#### 605ST Straight type punch/ Flange tool w/ 5.5mm punch



## STRAIGHT TYPE PUNCH/ FLANGE TOOL W/ 8MM PUNCH

- Every pull of the lever delivers a single punch or a single flange crimp with precision control
- Forms an offset crimped edge on sheet metals for no-bump lap welds