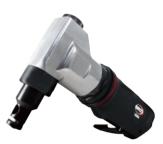

## HEAVY DUTY AIR NIBBLER

- For professional grade applications
- Works on up to 17-gauge cold rolled steel