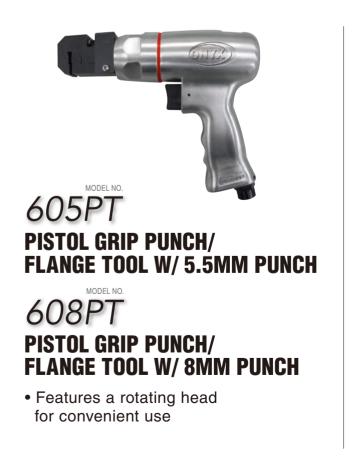

#### 605ST Straight type punch/ Flange tool w/ 5.5mm punch

## STRAIGHT TYPE PUNCH/ FLANGE TOOL W/ 8MM PUNCH

- Every pull of the lever delivers a single punch or a single flange crimp with precision control
- Forms an offset crimped edge on sheet metals for no-bump lap welds