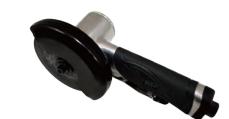

### QUICK CHANGE IN-LINE 4" CUT-OFF TOOL

- Large 3/4HP motor and quick change cutting wheel design
- Works with 3" or 4", 3/8" and 5/8" hole cut-off wheels