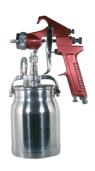

### 4008 **SPRAY GUN W/ CUP** - RED HANDLE

- 1.8 mm Nozzle
- All-purpose easy-to-clean paint spray gun
- Two-piece construction with gun featuring exclusive air valve design