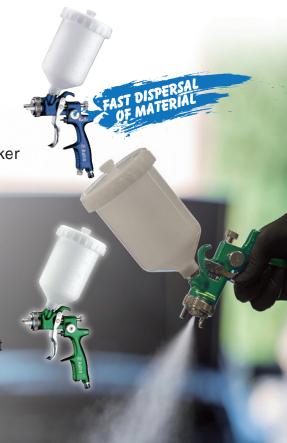

# EUROHE103 / EUROHE105 1.3 mm Nozzle 1.5 mm Nozzle EUROHE107 / EUROHE109

#### **EUROPRO HIGH EFFICIENCY / HIGH** TRANSFER SPRAY GUN

- HE technology for a wider pattern that layers paint thicker
- Less overlap on passes required

## EUROHV103 / EUROHV105 EUROHV107 / EUROH

#### **EUROPRO FORGED HVLP SPRAY GUN**

- Industry leading transfer efficiency, spend less on paint
- Maximum atomization
- Minimal CFM requirement