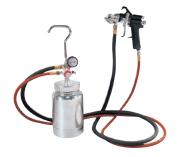

### **2 QUART PRESSURE POT W/ SPRAY GUN** & HOSE

- 1.2 mm Nozzle
- Pressure spray gun with 2 quart (1893cc) pressure pot
- Equipped with pressure gauge and fluid pressure regulator for accurate settings