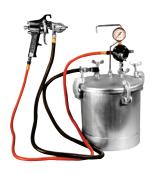

### PT2-4GH 2-1/4 GALLON PRESSURE TANK W/ SPRAY GUN & 12' HOSE - BLACK GUN

- 1.0 mm Nozzle
- Pressure spray gun equipped with pressure gauge and fluid pressure regulator for accurate settings
- 12 ft. twin set of hose permits easy movement and operation of spray gun