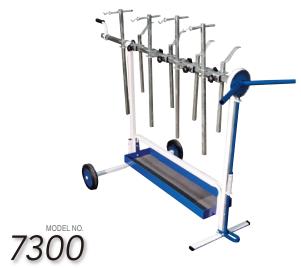

#### SUPER STAND - UNIVERSAL ROTATING PARTS WORK STAND

- Handle any panel, fender, door, hood, or bumper to make repairs and refinishing easy
- Comes with 8 adjustable bars to fit almost any panel securely