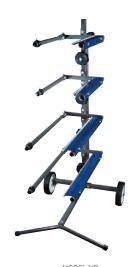

# ASMS2 MASKING STATION - TREE TYPE

- Mobile yet stable
- Up to 18" paper rolls