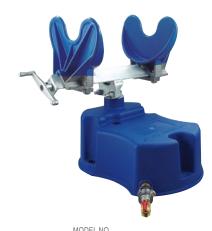

#### SUPER STAND - UNIVERSAL ROTATING PARTS WORK STAND

- Handle any panel, fender, door, hood, or bumper to make repairs and refinishing easy
- Comes with 8 adjustable bars to fit almost any panel securely