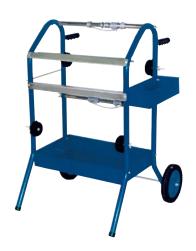

### MM18 18" MASKING MACHINE

 Allows for custom alignment of paper rolls and tape position