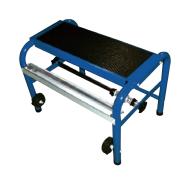

## 4577 MOBILE STEP MASKING MACHINE

- Unit can be used as a step stool
- Lightweight, easy to use and portable