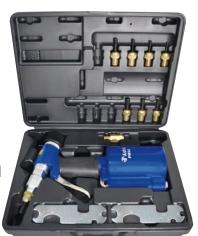

## 3/8" CAPACITY PNEUMATIC RIVET NUT SETTING KIT

- Instantly set rivet nuts with the pull of the trigger. Up to 3/8"(M10) in aluminum & steel
- Quickly un-thread set rivet nuts by operating free spinning rear wheel
- 2680lbs of instant air-hydrualic pulling force