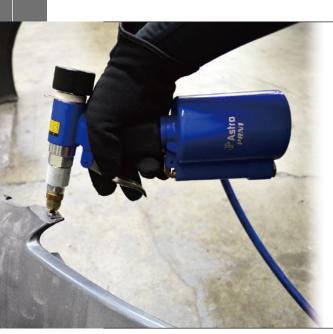

## PNEUMATIC RIVET NUT SETTING GUN

• Dial in regulator settings for specific rivet nut sizes and compositions