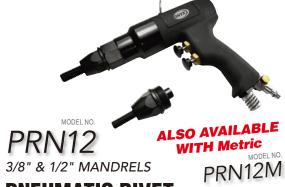

## PNEUMATIC RIVET NUT SETTING GUN W/ QUICK-CHANGE

- Quick-change mandrel system
- Adjustable power, dial in regulator setting for specific rivet nut sizes and compositions