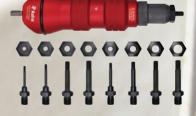

### **RIVET NUT DRILL ADAPTER KIT**

- ✓ Astro's EXCLUSIVE design withstands 4X the pulling force of other adapters, and features a CNC machined billet aluminum body and CR-MO mandrels
- Includes 8 mandrels and nosepieces in Metric: M3, M4, M5, M6 and in SAE: 8-32, 10-32, 10-24 and 1/4-20