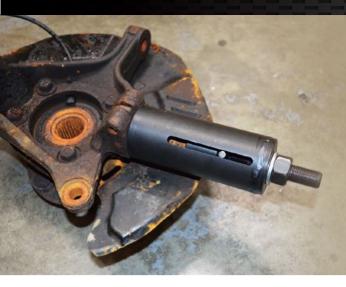

### 78620 SUBARU BALL JOINT PULLER

- Designed for easy use with vehicle on jack stands using a deep 24mm socket and impact or hand wrench
- Or use included 5/8-18 thread adapter with any common slide hammer