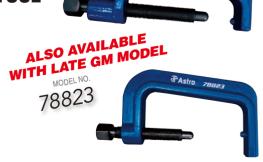

# MASTER FRONT WHEEL DRIVE BEARING ADAPTER KIT

 Includes heavy duty Grade 8 drive bolt for twice the durability of the industry standard

78822 GM HEAVY DUTY TORSION BAR UNLOADING TOOL

- Forged alloy design with 1" hex drive bolt
- Needed to service torsion arm and front suspension on many 2010 and older GM vehicles including GMC and Oldsmobile