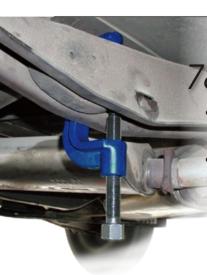

# MASTER FRONT WHEEL DRIVE BEARING ADAPTER KIT

 Includes heavy duty Grade 8 drive bolt for twice the durability of the industry standard

78822 GM HEAVY DUTY TORSION BAR UNLOADING TOOL

- Forged alloy design with 1" hex drive bolt
- Needed to service torsion arm and front suspension on many 2010 and older GM vehicles including GMC and Oldsmobile