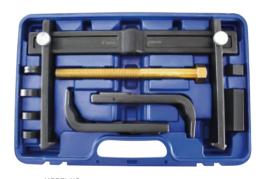

## HEAVY DUTY HUB DRUM AND ROTOR PULLER KIT

- Use with impact wrench to remove hubs, drums and brake rotors
- Use with 1-1/4" or 32mm socket and wrench

78825