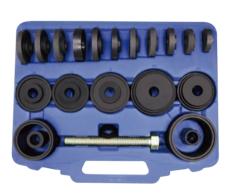

# MASTER FRONT WHEEL DRIVE BEARING ADAPTER KIT

 Includes heavy duty Grade 8 drive bolt for twice the durability of the industry standard

78822 GM HEAVY DUTY TORSION BAR UNLOADING TOOL

- Forged alloy design with 1" hex drive bolt
- Needed to service torsion arm and front suspension on many 2010 and older GM vehicles including GMC and Oldsmobile