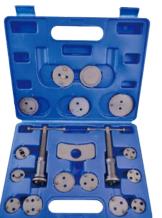

#### 78618 18PC. BRAKE CALIPER WIND BACK TOOL SET

- Designed for push back and wind back brake pistons
- Left and righthanded thrust bolts for a wide range of applications

- Designed for an exact fit on both 6pt and 12pt axle nuts
- Extra deep precision broached and forged from CR-MO with lasting finish