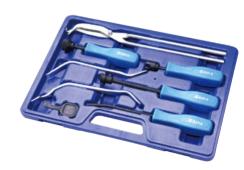

### 7848 BRAKE TOOL SET

- Master Drum Brake set for nearly all vehicle applications with drum brake designs
- Different sized spring compressors for small to large sized drum brake applications