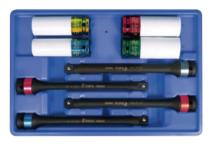

## 78810 EXTENSION SET

- Accurately torque wheel nuts to recommended torque
- Save time securing wheel to vehicle, finish with torque wrench

78818

# 8PC. TORQUE LIMITING EXTENSION AND PROTECTIVE IMPACT SOCKET COMBO SET

- Lug Nut sockets feature protective sleeves and inserts to prevent wheel damage
- Color coded for quick reference