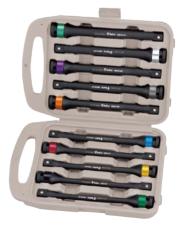

## 78810 EXTENSION SET

- Accurately torque wheel nuts to recommended torque
- Save time securing wheel to vehicle, finish with torque wrench

78818

# 8PC. TORQUE LIMITING EXTENSION AND PROTECTIVE IMPACT SOCKET COMBO SET

- Lug Nut sockets feature protective sleeves and inserts to prevent wheel damage
- Color coded for quick reference