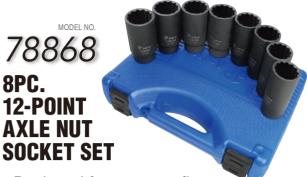

#### 78618 18PC. BRAKE CALIPER WIND BACK TOOL SET

- Designed for push back and wind back brake pistons
- Left and righthanded thrust bolts for a wide range of applications

- Designed for an exact fit on both 6pt and 12pt axle nuts
- Extra deep precision broached and forged from CR-MO with lasting finish