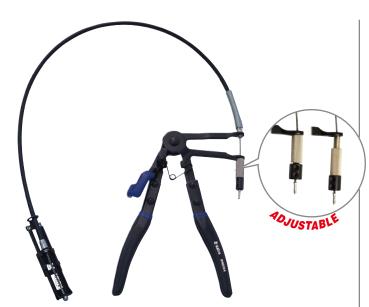

# 94093

#### MULTI-CABLE HOSE CLAMP PLIERS

Featuring

 3 cables and
 4 different
 jaw types
 and sizes for
 use on most
 automotive
 tension hose
 clamps