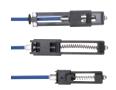

#### MULTI-CABLE HOSE CLAMP PLIERS

Featuring

 3 cables and
 4 different
 jaw types
 and sizes for
 use on most
 automotive
 tension hose
 clamps