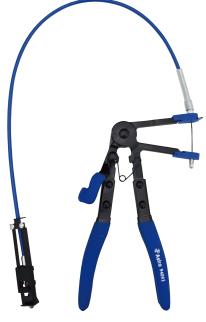

## 9409A HOSE CLAMP PLIERS

 New cable adjuster and multiple gear lock provide accurate and secure locking for any clamp position between minimum and maximum range