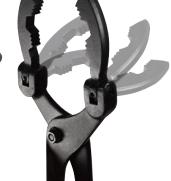

# 94093

#### MULTI-CABLE HOSE CLAMP PLIERS

Featuring

 3 cables and
 4 different
 jaw types
 and sizes for
 use on most
 automotive
 tension hose
 clamps