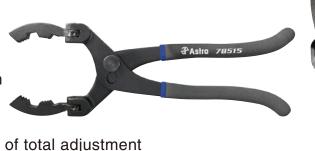

### 78515

## ADJUSTABLE ANGLE OIL FILTER PLIERS

 Jaws are adjustable angle allowing use of the wrench pliers from multiple points of access

Indents every 30° for 180° of total adjustment