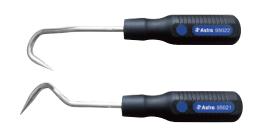

# 9502 POSE REMOVAL HOOK SET

- Two hook designs to fit between various fittings and hoses
- Works great when paired with Astro's 9409A Hose Clamp Pliers