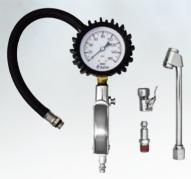

#### 3083 2.5" DIAL TIRE INFLATOR W/ LOCKING & DUAL CHUCKS

 Gauge is up to 2X the accuracy of the B40.1 ANSI standard with larger 2.5" diameter face for finer resolution and easier to see readings