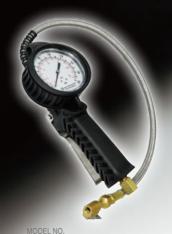

#### 3081 dial guage tire inflator

 Aluminum die-casting unit covered with rubber sleeve for extra comfort and durability

unieli