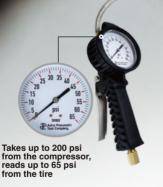

## 3082 TPMS DIAL TIRE W/ STAINLESS HOSE 0-65 PSI

• Extreme accuracy. Up to 260% more accurate than the ANSI standard