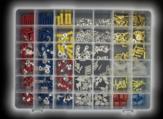

## **450PC. AUTOMOTIVE WIRE CONNECTOR KIT**

9475 • Includes 450pcs of the most common insulated and noninsulated terminals and connectors used on automotive and general wiring applications