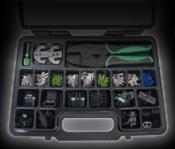

### **220PC. WEATHER PACK INTERCHANGEABLE** 9478 RATCHETING CRIMPING TOOL & ACCESSORY SET

- Includes two different jaws sets for a wide range of Delphi Packard style connectors
- · Wide range of accessories for repairing or building your own weatherpack connectors