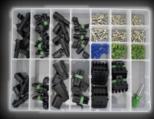

### 209PC. WEATHER PACK SEALED 9476 CONNECTOR WIRING KIT

• Includes 208 weatherpack pieces and 1 Terminal Release Tool for building 1, 2, 3 & 4 pin Delphi Weatherpack terminals