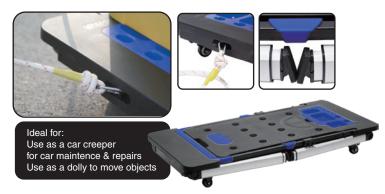

# **PAstro**

MODEL NO. **55670** 

# 7-10-1 WORKBENCH



- 550 lbs. MAX Capacity in Scaffold and Platform mode and 330 lbs. MAX in other modes
  - Includes Integrated Power Strip for Standard Power Cords and USB Devices

# HUGE WORK SURFACE & CONVENIENT SAW HORSE







Ideal for:
Drilling & Sawing
Cutting & other DIY work

## STABLE ELEVATED SCAFFOLD & CREATIVE PLATFORM



#### **4 WHEELER CREEPER & DOLLY**



#### 4 WHEELER HAND TRUCK







Ideal for: Transporting heavy goods For moving & deliveries

### **SPECIFICATIONS**

Net Weight: 13.5 kgs/29.8 lbs Work Platform Size: 108.5 x 54.5cm (42.7" x 21.5") Overall Size (Folded): 108.5 x 54.5 x 15.5cm (42.7" x 21.5" x 6.1") Overall Size (Full Extended): 139 x 59 x 78cm (54.7" x 23.2" x 30.7") Work Height: 52/78cm (20.5"/30.7")
Working/Loading Surface: 108.5 x 54.5cm (42.7" x 21.5")
Scaffold/Platform Height: 52cm (20.5")
Workbench/Sawhorse Height: 78cm (30.7")