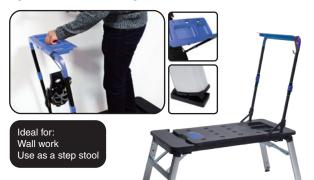

# **PAstro**

MODEL NO. **55670** 

# 7-10-1 WORKBENCH



- 550 lbs. MAX Capacity in Scaffold and Platform mode and 330 lbs. MAX in other modes
  - Includes Integrated Power Strip for Standard Power Cords and USB Devices

# HUGE WORK SURFACE & CONVENIENT SAW HORSE







Ideal for:
Drilling & Sawing
Cutting & other DIY work

## STABLE ELEVATED SCAFFOLD & CREATIVE PLATFORM



#### **4 WHEELER CREEPER & DOLLY**



#### 4 WHEELER HAND TRUCK







Ideal for: Transporting heavy goods For moving & deliveries

### **SPECIFICATIONS**

Net Weight: 13.5 kgs/29.8 lbs Work Platform Size: 108.5 x 54.5cm (42.7" x 21.5") Overall Size (Folded): 108.5 x 54.5 x 15.5cm (42.7" x 21.5" x 6.1") Overall Size (Full Extended): 139 x 59 x 78cm (54.7" x 23.2" x 30.7") Work Height: 52/78cm (20.5"/30.7")
Working/Loading Surface: 108.5 x 54.5cm (42.7" x 21.5")
Scaffold/Platform Height: 52cm (20.5")
Workbench/Sawhorse Height: 78cm (30.7")