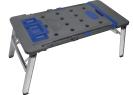

# 7-10-1 WORKBENCH

- 550 lbs. MAX Capacity in Scaffold and Platform mode and 330 lbs. MAX in other modes
  - Includes Integrated Power Strip for Standard Power Cords and USB Devices

### **SPECIFICATIONS**

Net Weight: 13.5 kgs/29.8 lbs Work Platform Size: 108.5 x 54.5cm (42.7" x 21.5") Overall Size (Folded): 108.5 x 54.5 x 15.5cm (42.7" x 21.5" x 6.1") Overall Size (Full Extended): 139 x 59 x 78cm (54.7" x 23.2" x 30.7") Work Height: 52/78cm (20.5"/30.7")
Working/Loading Surface: 108.5 x 54.5cm (42.7" x 21.5")
Scaffold/Platform Height: 52cm (20.5")
Workbench/Sawhorse Height: 78cm (30.7")