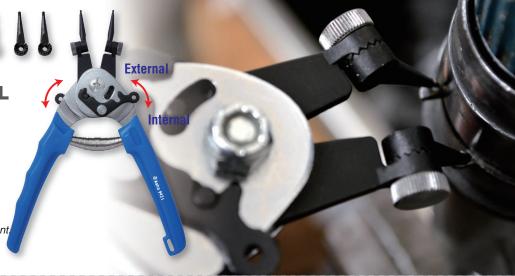

## MULTI-ANGLE INTERNAL / EXTERNAL SNAP RING PILERS

**Quickly change out tips or from internal to external use** 

- Engineered for professional use.
- Includes three interchangeable sizes of 270 degree adjustable, locking tips.
- Tool and tips both feature machined teeth to prevent movement once angle is set.
- · Firm and positive internal to external adjustment
- Tips made from C45 Tool Steel.
- Tip Sizes: Ø 2.3mm Ø 1.7mm Ø 0.9mm