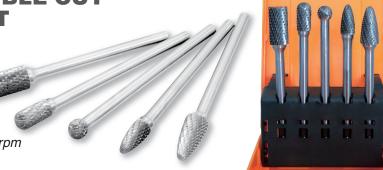

## Astro Pneumatic Tool Company

**The New Standard Developments in the Evolution of Tried-And-Tested Tools** 

MODEL NO. **2185** 

5 PIECE LONG DOUBLE CUT CARBIDE BURR SET

Extra-Long 4.5" length for hard to reach areas

- Tungsten Carbide
- 1/4" Shank
- Should not exceed maximum 20,000rpm

MODEL NO. **9421** 