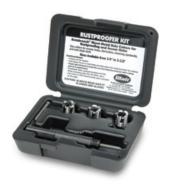

## Rustproofer/PDR Kits

| <b>Part Number</b> | Description                                                                 |
|--------------------|-----------------------------------------------------------------------------|
| 11080              | 1/4, 3/8, 1/2, & 3/4" Cutters,<br>Arbor w/ Standard Pilot, &<br>Extra Pilot |
| 11081              | (3) 1/2" Cutters, Arbor<br>(11122) w/ Standard Pilot,<br>& Extra Pilot      |
| 11095              | (3) 1/2" Cutters, Arbor<br>(11123) w/ Skip-Proof Pilot,<br>& Extra Pilot    |