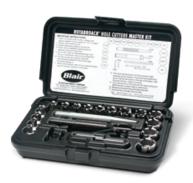

## Rotabroach® Cutter Kit

| 110101            | TOGOTT OGCCOT TALL                                                                                               |
|-------------------|------------------------------------------------------------------------------------------------------------------|
| Part Number       | Description                                                                                                      |
| 11090             | 5/16, 3/8, 7/16, 1/2, 9/16,<br>5/8, & 3/4" Cutters, Arbor<br>(11122), Hex Wrench,<br>Center Punch, & Extra Pilot |
| 11092<br>(Metric) | 8, 10, 12, 14, 16, 18, &<br>20mm Cutters, Arbor<br>(11122), Hex Wrench,<br>Center Punch, & Extra Pilot           |
| 11099             | 16 sizes (1/4 - 3/4") Cutters,<br>Arbor (11122), Hex Wrench,<br>Center Punch, & Extra Pilot                      |
| 11201<br>(Metric) | 16 sizes (6mm - 20mm)<br>Cutters, Arbor (11122), Hex<br>Wrench, Center Punch, &<br>Extra Pilot                   |