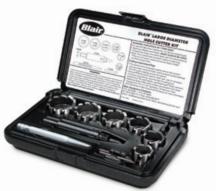

# Rotabroach® Large Diameter Cutter Kit

| Part Number | Description                                                                                                       |
|-------------|-------------------------------------------------------------------------------------------------------------------|
| 11091       | 7/8, 1, 1-1/8, 1-1/4,<br>1-3/8, & 1-1/2" Cutters,<br>Arbor (11007), Hex<br>Washer, Center Punch,<br>& Extra Pilot |