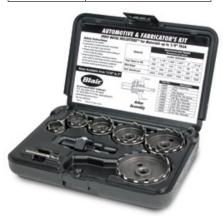

## Rotabroach® Combo Cutter Kit

| Part Number | Description                                                                                                                           |
|-------------|---------------------------------------------------------------------------------------------------------------------------------------|
| 11320       | Combines the 11090 & 11091 into one kit. Contains 13 different sizes of cutters, (2) arbors, extra pilots, center punch & hex wrench. |