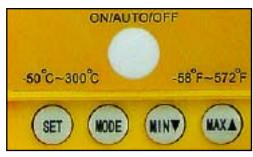

## Digital and Analog Pocket Thermometers

Digital pocket thermometer with stainless steel probe and pocket clip. Range: -58° to 302°F / -50° to 150°C

A step above the standard pocket thermometer the *TM50* is packed full of features, including a user selectable temperature alarm, a countdown timer, Min/Max, °F/°C selectable and memory functions. The unit incorporates a highly accurate stainless steel 96mm puncture probe with a 4ft/122cm cord. Temperature range is -58° to 500°F / -50° to 260°C. The TM50 operates on a single AAA alkaline battery with 25 hours of battery life and a low battery indicator.

TAMNO TEMP-SEEKER\*

**TM50**