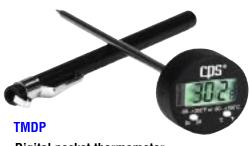

## Digital and Analog Pocket Thermometers

Digital pocket thermometer with stainless steel probe and pocket clip. Range: -58° to 302°F / -50° to 150°C

A step above the standard pocket thermometer the *TM50* is packed full of features, including a user selectable temperature alarm, a countdown timer, Min/Max, °F/°C selectable and memory functions. The unit incorporates a highly accurate stainless steel 96mm puncture probe with a 4ft/122cm cord. Temperature range is -58° to 500°F / -50° to 260°C. The TM50 operates on a single AAA alkaline battery with 25 hours of battery life and a low battery indicator.