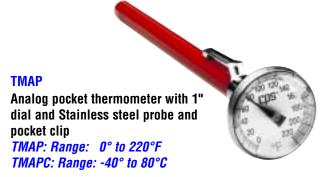

## Digital and Analog Pocket Thermometers

Digital pocket thermometer with stainless steel probe and pocket clip. Range: -58° to 302°F / -50° to 150°C

A step above the standard pocket thermometer the *TM50* is packed full of features, including a user selectable temperature alarm, a countdown timer, Min/Max, °F/°C selectable and memory functions. The unit incorporates a highly accurate stainless steel 96mm puncture probe with a 4ft/122cm cord. Temperature range is -58° to 500°F / -50° to 260°C. The TM50 operates on a single AAA alkaline battery with 25 hours of battery life and a low battery indicator.