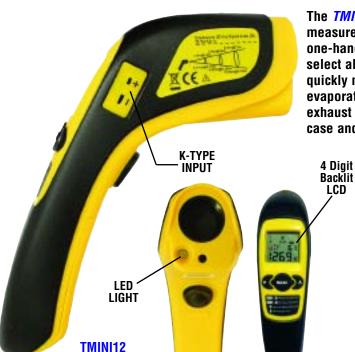

## TEMP-SEEKER® Non-Contact Infrared Thermometer

The *TMINI12* infrared thermometer provides instant temperature measurement over a wide range of applications. The unit offers simple one-handed operation, laser point sighting, a backlit display, °C/°F select ability and an automatic power off feature. Use the TMINI12 to quickly measure temperatures of registers, ductwork, furnaces, evaporators, condensers, compressors, relays, manifolds, radiators, exhaust systems, thermostats, bearings and more. Leather carrying case and 9V alkaline battery are included.

The unit offers simple one-handed operation, laser point sighting, a backlit display, °C/°F select ability and an automatic power off feature.

| TEMPERATURE RANGE:           | -76°F to 932°F or -60°C to 500°C        |
|------------------------------|-----------------------------------------|
| D:S (Distance to Spot Size): | 12:1                                    |
| EMISSIVITY:                  | Emmisivity pre-set at 0.95 - adjustable |
| ACCURACY:                    | ±2°C (±4°F) or ±2% of reading           |
| DISPLAY:                     | Digital Backlit LCD                     |
| RESOLUTION:                  | 1°C/F°                                  |
| BATTERIES/LIFE:              | (2) AAA batteries and auto power off    |