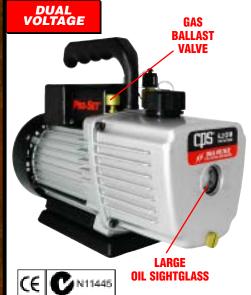

## Dual Voltage Two Stage Vacuum Pumps

Dual voltage design vacuum pump operates on 115 VAC or 230 VAC (50 or 60Hz). Advanced two-stage design pulls deep vacuum fast to 15 microns.

| Model                        | VP2D                                 | VP3D                             | VP6D                              |
|------------------------------|--------------------------------------|----------------------------------|-----------------------------------|
| Free Air Displacement        | 1.9 CFM @ 60HZ<br>45 I/m @ 50Hz      | 3.15 CFM @ 60HZ<br>75 I/m @ 50Hz | 6.25 CFM @ 60HZ<br>148 I/m @ 50Hz |
| Horse Power<br>RPM (50/60Hz) | 1/4 HP<br>1440/1720                  | 1/3 HP<br>1440/1720              | 1/2 HP<br>2880/3440               |
| Ultimate Vacuum              | 15 microns                           |                                  |                                   |
| Inlet Ports (male flare)     | 1/4", 3/8" SAE Male & 1/2" ACME Male |                                  |                                   |
| Oil Capacity                 | 12oz./350 ml                         | 15oz./450ml                      | 15oz./ 450ml                      |
| Dimensions                   | 13" x 5.3" x 10"                     | 13.7" x 5.6" x 10.4"             | 13.7" x 5.6" x 10.4"              |
| Shipping Weight              | 21.66lb/9.8kg                        | 25.42 lb/11.5kg                  | 25.42lb/11.5kg                    |

## Dual Voltage Single Stage Vacuum Pumps

LARGE OIL SIGHTGLASS

| Model                        | VP2S                                 | VP3S                             | VP6S                              |
|------------------------------|--------------------------------------|----------------------------------|-----------------------------------|
| Free Air Displacement        | 1.9 CFM @ 60HZ<br>45 I/m @ 50Hz      | 3.15 CFM @ 60HZ<br>75 I/m @ 50Hz | 5.85 CFM @ 60HZ<br>138 I/m @ 50Hz |
| Horse Power<br>RPM (50/60Hz) | 1/5 HP<br>1440/1720                  | 1/4 HP<br>1440/1720              | 1/3 HP<br>1440/1720               |
| Ultimate Vacuum              | 100 microns                          |                                  |                                   |
| Inlet Ports (male flare)     | 1/4", 3/8" SAE Male & 1/2" ACME Male |                                  |                                   |
| Oil Capacity                 | 13.5 oz./400 ml                      | 13 oz./380 ml                    | 17 oz./ 500 ml                    |
| Dimensions                   | 13" x 5.3" x 10"                     | 13" x 5.3" x 10"                 | 13.7" x 5.6" x 10.4"              |
| Shipping Weight              | 18.11lb/8.2kg                        | 19.44lb/8.8kg                    | 24.75lb/11.2kg                    |