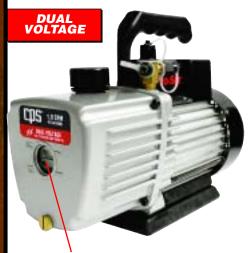

## Dual Voltage Two Stage Vacuum Pumps

Dual voltage design vacuum pump operates on 115 VAC or 230 VAC (50 or 60Hz). Advanced two-stage design pulls deep vacuum fast to 15 microns.

| Model                        | VP2D                                 | VP3D                             | VP6D                              |
|------------------------------|--------------------------------------|----------------------------------|-----------------------------------|
| Free Air Displacement        | 1.9 CFM @ 60HZ<br>45 I/m @ 50Hz      | 3.15 CFM @ 60HZ<br>75 I/m @ 50Hz | 6.25 CFM @ 60HZ<br>148 I/m @ 50Hz |
| Horse Power<br>RPM (50/60Hz) | 1/4 HP<br>1440/1720                  | 1/3 HP<br>1440/1720              | 1/2 HP<br>2880/3440               |
| Ultimate Vacuum              | 15 microns                           |                                  |                                   |
| Inlet Ports (male flare)     | 1/4", 3/8" SAE Male & 1/2" ACME Male |                                  |                                   |
| Oil Capacity                 | 12oz./350 ml                         | 15oz./450ml                      | 15oz./ 450ml                      |
| Dimensions                   | 13" x 5.3" x 10"                     | 13.7" x 5.6" x 10.4"             | 13.7" x 5.6" x 10.4"              |
| Shipping Weight              | 21.66lb/9.8kg                        | 25.42 lb/11.5kg                  | 25.42lb/11.5kg                    |

## Dual Voltage Single Stage Vacuum Pumps

LARGE OIL SIGHTGLASS

| Model                        | VP2S                                 | VP3S                             | VP6S                              |
|------------------------------|--------------------------------------|----------------------------------|-----------------------------------|
| Free Air Displacement        | 1.9 CFM @ 60HZ<br>45 I/m @ 50Hz      | 3.15 CFM @ 60HZ<br>75 I/m @ 50Hz | 5.85 CFM @ 60HZ<br>138 I/m @ 50Hz |
| Horse Power<br>RPM (50/60Hz) | 1/5 HP<br>1440/1720                  | 1/4 HP<br>1440/1720              | 1/3 HP<br>1440/1720               |
| Ultimate Vacuum              | 100 microns                          |                                  |                                   |
| Inlet Ports (male flare)     | 1/4", 3/8" SAE Male & 1/2" ACME Male |                                  |                                   |
| Oil Capacity                 | 13.5 oz./400 ml                      | 13 oz./380 ml                    | 17 oz./ 500 ml                    |
| Dimensions                   | 13" x 5.3" x 10"                     | 13" x 5.3" x 10"                 | 13.7" x 5.6" x 10.4"              |
| Shipping Weight              | 18.11lb/8.2kg                        | 19.44lb/8.8kg                    | 24.75lb/11.2kg                    |