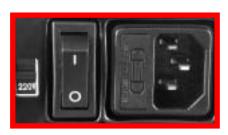

| 2/3 HP<br>2880/3440               | 3/4 HP<br>2880/3440               |
| Ultimate Vacuum              | 15 microns                          |                                   |                                   |
| Inlet Ports (male flare)     | 1/4", 3/8" SAE Male & 1/2" SAE Male |                                   |                                   |
| Oil Capacity                 | 13.5 oz./400ml                      | 14 oz./425ml                      | 15 oz./450ml                      |
| Dimensions                   | 15" x 6.2" x 11.2"                  |                                   |                                   |
| Shipping Weight              | 32.95lb/14.5kg                      | 34.26lb/15.5kg                    | 36.47lb/16.5kg                    |





Universal IEC plug All units/dual voltage 115V & 230V

## Dual Voltage Single Stage Vacuum Pumps



LARGE OIL SIGHTGLASS



| Model                        | VP2S                                 | VP3S                             | VP6S                              |
|------------------------------|--------------------------------------|----------------------------------|-----------------------------------|
| Free Air Displacement        | 1.9 CFM @ 60HZ<br>45 I/m @ 50Hz      | 3.15 CFM @ 60HZ<br>75 I/m @ 50Hz | 5.85 CFM @ 60HZ<br>138 I/m @ 50Hz |
| Horse Power<br>RPM (50/60Hz) | 1/5 HP<br>1440/1720                  | 1/4 HP<br>1440/1720              | 1/3 HP<br>1440/1720               |
| Ultimate Vacuum              | 100 microns                          |