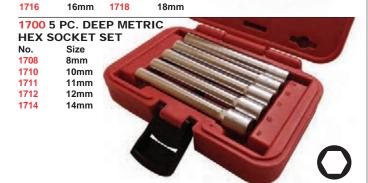

#### 8541 VW LONG HEX BIT SOCKET - 6MM X 14"

14" long to access 2.5L intake manifold bolts & 6 speed manual gear box (0A5 & 02N) & right

18mm

Size No. 1710 10mm 1712 12mm