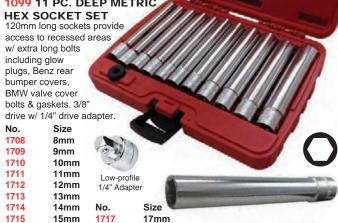

## SPECIALTY BITS | SOCKETS

#### 2752 5 PC. PENTAGON **SOCKET SET**

Size

Services Brakes, Fuel Pumps (Nissan), Rear Trailing arms (Honda), GM, Ford, Smart (Benz), and industrial, diesel, & small engines. Sizes: 10mm male and 10, 12, 14 & 19mm female.



**METRIC HEX BIT SOCKETS - SHORT** 2-piece design for high torque. 1/2" drive.

No.

OAL: 2-1/4"

No.

7896 5mm 7898 8mm 7897 7899 10mm 6mm OAL: 2-1/2" No. Size No. Size 2052 12mm 17mm 2056



Size

#### 8541 VW LONG HEX BIT SOCKET - 6MM X 14"

14" long to access 2.5L intake manifold bolts & 6 speed manual gear box (0A5 & 02N) & right







18mm



Size No. 1710 10mm 1712 12mm



#### 8755 4 PC. CLUTCH-HEAD BIT **SOCKET SET**

Services "Figure 8" screws on old Chevy cars & trucks, including headlight buckets, horn rings, hood braces, steering columns gas door, filler neck & more. Sizes: 5/32, 3/16, 1/4 & 5/16", with 3/8" drive.



#### 8752 4 PC. CLUTCH-HEAD **SCREWDRIVER SET**

Sizes: 5/32, 3/16, 1/4 & 5/16" screwdriver. Heavy duty handle. 5/32, 3/16 & 1/4" w/ 4" shaft. 5/16" w/ 6" shaft.



# **4223** 6 PC. MINI FLIP

**SOCKET SET** 

12 point semi deep mini flip sockets with 1/4" drive include two hex sizes in each. Each pairing is designed to reduce work time. Services: Brake bleeder nuts, battery terminals, under belly pans/ trays, intake fasteners, body panels

& much more.

Size No. 4224 8mm/10mm 9mm/11mm 4225 4226