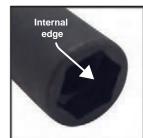

### 1000 VIBROSHOCK IMPACT TOOL KIT

Removes frozen/rusted screws, nuts, bolts or plugs w/o damage. Great for Brakes, Exhaust, Glow Plugs, Clamp-on Injectors, Lug Nuts & more! Sockets 3/8" square drive w/ "Internal Edge." Bolts rest on internal edge, directing all vibration on head of bolt, preventing damage & breakage. Kit Includes: Flex wrench w/ Vibrobar & Clip and 7 sockets size 8, 9, 10, 11, 12, 13 & 14mm.