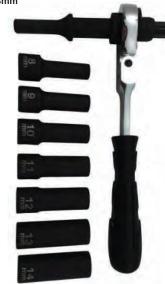

### 1000 VIBROSHOCK IMPACT TOOL KIT

Removes frozen/rusted screws, nuts, bolts or plugs w/o damage. Great for Brakes, Exhaust, Glow Plugs, Clamp-on Injectors, Lug Nuts & more! Sockets 3/8" square drive w/ "Internal Edge." Bolts rest on internal edge, directing all vibration on head of bolt, preventing damage & breakage. Kit Includes: Flex wrench w/ Vibrobar & Clip and 7 sockets size 8, 9, 10, 11, 12, 13 & 14mm.

Description No. Flex Wrench w/ VibroBar & Clip 1001A VibroShock & Clip Only 1002 1003 VibroShock Socket - 8mm 1004 VibroShock Socket - 9mm 1005 VibroShock Socket - 10mm VibroShock Socket - 11mm 1006 VibroShock Socket - 12mm 1007 1008 VibroShock Socket - 13mm 1009 VibroShock Socket - 14mm