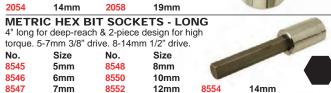

**METRIC HEX BIT SOCKETS - SHORT** 2-piece design for high torque. 1/2" drive.

No.

OAL: 2-1/4"

No.

7896 5mm 7898 8mm 7897 7899 10mm 6mm OAL: 2-1/2" No. Size No. Size 2052 12mm 17mm 2056

Size