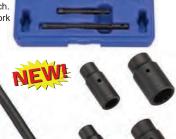

### 1000 VIBROSHOCK IMPACT TOOL KIT

Removes frozen/rusted screws, nuts, bolts or plugs w/o damage. Great for Brakes, Exhaust, Glow Plugs, Clamp-on Injectors, Lug Nuts & more! Sockets 3/8" square drive w/ "Internal Edge." Bolts rest on internal edge, directing all vibration on head of bolt, preventing damage & breakage. Kit Includes: Flex wrench w/ Vibrobar & Clip and 7 sockets size 8, 9, 10, 11, 12, 13 & 14mm.

Description No. Flex Wrench w/ VibroBar & Clip 1001A VibroShock & Clip Only 1002 1003 VibroShock Socket - 8mm 1004 VibroShock Socket - 9mm 1005 VibroShock Socket - 10mm VibroShock Socket - 11mm 1006 VibroShock Socket - 12mm 1007 1008 VibroShock Socket - 13mm 1009 VibroShock Socket - 14mm