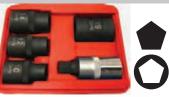

#### 2752 5 PC. PENTAGON **SOCKET SET**

Size

Services Brakes, Fuel Pumps (Nissan), Rear Trailing arms (Honda), GM, Ford, Smart (Benz), and industrial, diesel, & small engines. Sizes: 10mm male and 10, 12, 14 & 19mm female.