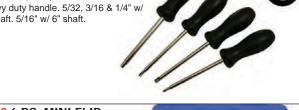

#### 8752 4 PC. CLUTCH-HEAD **SCREWDRIVER SET**

Sizes: 5/32, 3/16, 1/4 & 5/16" screwdriver. Heavy duty handle. 5/32, 3/16 & 1/4" w/ 4" shaft. 5/16" w/ 6" shaft.