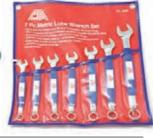

# 2500 7 PC. 6 PT LUBE

#### **WRENCH SET**

For male hex drain plugs. Offset head w/ anti-slip rubber grip. Chrome vanadium steel.

No. Size 13mm 2576 2584 14mm 2585 15mm 2586 16mm 2589 17mm 2578 19mm 2579 22mm