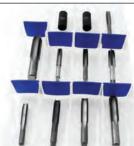

### THREAD RE-CONDITIONING TAPS

ISO type alloy steel tap to clean oil pan & other threads, transfer case & transmission drain plugs. Use w/ CTA #9660 & 9665 Tap Holders.

| No.   | Size        | Application                               |
|-------|-------------|-------------------------------------------|
| 18111 | 12mm x 1.25 | Infiniti, Lexus, Nissan, Toyota           |
| 18112 | 12mm x 1.75 | Ford, GM, GMC, Saturn                     |
| 18113 | 1/2" - 20   | Dodge, Ford, GM, GMC, Jeep,<br>Mitsubishi |
| 18114 | 14mm x 1.50 | Ford, Honda, Hyundai, Kia, Mazda          |
| 18115 | 12mm x 1.50 | BMW, Mercedes Benz                        |
| 18116 | 14mm x 1.25 | Jeep, Ford Truck                          |
| 18117 | 16mm x 1.50 | Dodge, Jaguar                             |
| 18118 | 18mm x 1.50 | Dodge Truck, Toyota, Volvo                |
| 18119 | 22mm x 1.50 | Dodge Truck, BMW                          |

### 18200 11 PC. THREAD

# CLEANING ASSORTMENT

Includes one each of the following taps: 12mm x 1.25, 12mm x 1.75, 1/2"-20, 14mm x 1.50, 12mm x 1.50, 14mm x 1.25, 16mm x 1.50, 18mm x 1.50, 22mm x 1.50, plus one each #9660 & 9665 tap holders. All packed in plastic tray organizer w/ protective compartments.