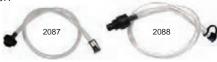

#### OIL DRAIN HOSES

Prevents spillage for filter change on vehicles with one-way valve housing caps. Tool screws into cap to drain oil. 20" (51cm) hose with plastic end cap. Compare #2087 to Factory Tool: T40057.

Description 2087 VW, Audi 2088 Toyota, Lexus