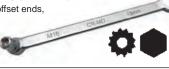

### 8764 VW/AUDI OIL DRAIN PLUG WRENCH

16mm x 12 point (XZN) & 19mm hex offset ends, services plugs on VW, Audi, Porsche. Chrome-moly forged steel. OAL: 9-1/4" (23cm).