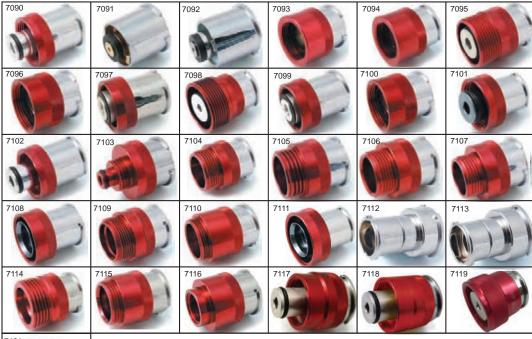

#### SYSTEM ADAPTERS

| 0.0.200 |                       |
|---------|-----------------------|
| No.     | Size                  |
| 7090    | 52mm x 2.5mm Buttress |
| 7091    | 2-Tab                 |
| 7092    | 2-Tab                 |
| 7093    | 48mm x 3mm            |
| 7094    | 47mm x 3mm            |
| 7095    | 54mm x 3mm            |

4mm x 3mm 7096 52mm x 3mm 7097 51mm x 4mm Buttress 7098 63mm x 3mm Buttress 7099 53mm x 3mm

7100 52mm x 2.5mm Buttress 7101 62mm x 4mm

7102 53mm x 3mm Buttress 7103 34mm x 3mm

46mm x 2.5mm Buttress 7117 7118 49mm x 2.5mm Buttress 7119 52mm x 3mm Buttress 7121 64mm x 3mm

## CAP

7115

7116

| CAP ADAPTERS |              |  |
|--------------|--------------|--|
| No.          | Size         |  |
| 7104         | 48mm x 3mm   |  |
| 7105         | 48mm x 4mm   |  |
| 7106         | 44mm x 3mm   |  |
| 7107         | 42mm x 3mm   |  |
| 7108         | 58mm x 3mm   |  |
| 7109         | 52mm x 3mm   |  |
| 7110         | 48mm x 2.5mm |  |
| 7111         | 65mm x 3mm   |  |
| 7112         | 32mm         |  |
| 7113         | 32mm         |  |
| 7114         | 58mm x 4mm   |  |