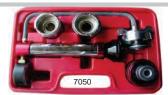

#### 7050 4 PC. RADIATOR PRESSURE TESTER KIT

Tests pressurized cooling systems up to 30 PSI. Kit includes pump with gauge, 12" hose & cap adapter to check 3/4" deep filler necks, 1/4" spacer washer for testing 1" deep filler necks & 3 radiator adapters (#7090, #7091 & #7092).