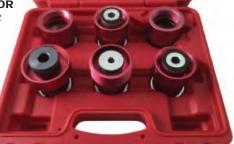

## 7055 6 PC. RADIATOR PRESSURE TESTER **KIT - EURO**

48mm x 3mm

35mm x 3mm

Includes 6 most used European specific pressure tester adapters. Includes #7093, 7094, 7097, 7098, 7101 & 7119 and ID chart.