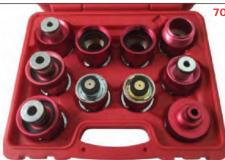

## **7057 10 PC. RADIATOR** PRESSURE TESTER KIT - USA/ASIAN

Includes 10 most used USA/Asian specific pressure tester adapters. Includes #7090, 7091, 7092, 7096, 7100, 7102, 7103, 7109, 7117 & 7118 and ID chart.