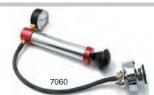

#### 7050 4 PC. RADIATOR PRESSURE TESTER KIT

Tests pressurized cooling systems up to 30 PSI. Kit includes pump with gauge, 12" hose & cap adapter to check 3/4" deep filler necks, 1/4" spacer washer for testing 1" deep filler necks & 3 radiator adapters (#7090, #7091 & #7092).

Description No.

7060 Radiator Pressure Tester (Pump & Gauge only)





#### SYSTEM ADAPTERS

| 0.0.200 |                       |
|---------|-----------------------|
| No.     | Size                  |
| 7090    | 52mm x 2.5mm Buttress |
| 7091    | 2-Tab                 |
| 7092    | 2-Tab                 |
| 7093    | 48mm x 3mm            |
| 7094    | 47mm x 3mm            |
| 7095    | 54mm x 3mm            |

4mm x 3mm 7096 52mm x 3mm 7097 51mm x 4mm Buttress 7098 63mm x 3mm Buttress 7099 53mm x 3mm

7100 52mm x 2.5mm Buttress 7101 62mm x 4mm

7102 53mm x 3mm Buttress 7103 34mm x 3mm

46mm x 2.5mm Buttress 7117 7118 49mm x 2.5mm Buttress 7119 52mm x 3mm Buttress 7121 64mm x 3mm

## CAP

7115

7116

| CAP ADAPTERS |              |  |
|--------------|--------------|--|
| No.          | Size         |  |
| 7104         | 48mm x 3mm   |  |
| 7105         |