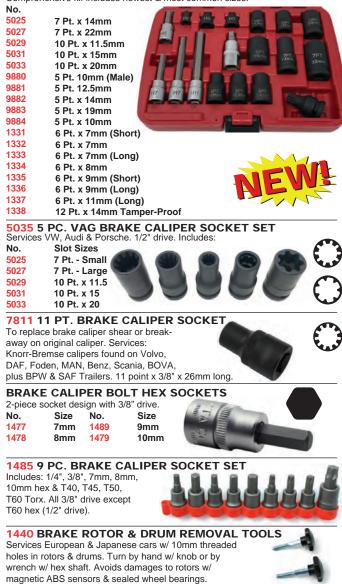

brakes. 5 drive pin

configurations. Use

with 3/8" drive tools.

1437 VW/AUDI BRAKE RELEASE TOOL Special bends allows separation of brake servo push rod from the brake pedal. Fits most 2008+ VW/Audi.

7394 18 PC. EURO BRAKE CALIPER SOCKET SET Comprehensive kif includes newest & most common sizes:

# **1488 HONDA/ACURA BRAKE DRUM & ROTOR TOOL**

No. 3 Phillips bit w/ 5/16" hex shank assembled to 3/8" square drive bit holder for high-torque applications such as Honda Brake Rotors.

For accurate measurement of disc brake thickness. 0-60mm range. Hold reading when removing gauge over lip of rotor. Doubles as a tire tread depth gauge.