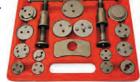

#### 1465 DISC BRAKE PAD SPREADER

Compresses inner pad & resetting caliper position

**1462 REAR DISC BRAKE PISTON WIND BACK TOOL KIT** Relines rear disc brake calipers w/ screw-type parking brake mechanisms. 15 adapters fit most cars w/ 4-wheel discs. Includes right & left-hand helix bolts.