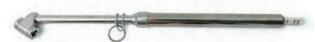

### 1935 H.D. DUAL FOOT TIRE GAUGE

Extra-long gauge reaches inside & outside wheels. Two-sided nylon indicator bar, dual calibrated 10-150 PSI & 100 -1,000. w/ hang up ring. OAL: 11" (28cm).