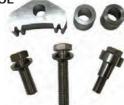

## 9592 NISSAN DRIVE PLATE/FLYWHEEL

## 3759 BMW FLYWHEEL MOUNT BOLT WRENCH - T60 TORX®

140mm long for clearance on dual mass flywheel mount bolts, off-center to access point, especially from wear. Services E34 or E39 V8 4.0 & 4.4L w/ standard transmission & manual transmission, including: 1993-1995 530i w/ dual mass flywheel & 1993-2003 540i w/ dual mass flywheel, Ford Edge

& Mazda CX-9 Rear Bearing .