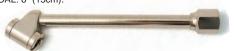

#### **1933 DUAL FOOT TIRE GAUGE**

For use on dual wheels & other hard-to-reach valves. Four-sided nylon indicator bar, dual calibrated 20-120 PSI (150-800 kPa). OAL: 6" (15cm).