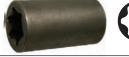

## **BOLT SOCKET - E20 TORX®**

Low-profile for bolts on Nissan QR25's w/ automatic transmissions. 1/2" drive.