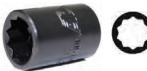

# **BOLT SOCKET - 10-POINT**

12mm for clutch pressure plate bolts on Mitsubishi Eclipse 3000 & Dodge Stratus clutch assemblies. 3/8" drive.