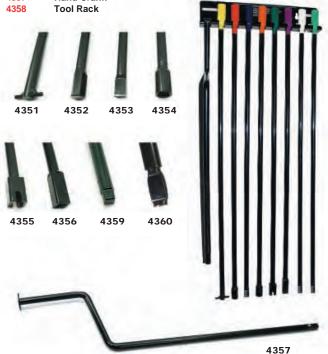

#### **4380 SPARE TIRE TOOL KIT**

Removes & installs spare tires mounted under vehicle quickly & safely, w/o damage to pulley systems. Set of 8 color-coded tools, each w/ unique working end to engage the pulley of many makes and models. Also includes special offset hand-crank plus color-coded wall rack for storage.

| No.  | Type/Color             | Application                                                                                                                                                                                                                                                                                                                                                                                                                                                                                                                                                                                                                                                                                                                                                                                                                                                                                                                                                                                                                                                                                                                                                                                                                                                                                                                                                                                                                                                                                                                                                                                                                                                                                                                                                                                                                                                                                                                                                                                                                                                                                                                    |
|------|------------------------|--------------------------------------------------------------------------------------------------------------------------------------------------------------------------------------------------------------------------------------------------------------------------------------------------------------------------------------------------------------------------------------------------------------------------------------------------------------------------------------------------------------------------------------------------------------------------------------------------------------------------------------------------------------------------------------------------------------------------------------------------------------------------------------------------------------------------------------------------------------------------------------------------------------------------------------------------------------------------------------------------------------------------------------------------------------------------------------------------------------------------------------------------------------------------------------------------------------------------------------------------------------------------------------------------------------------------------------------------------------------------------------------------------------------------------------------------------------------------------------------------------------------------------------------------------------------------------------------------------------------------------------------------------------------------------------------------------------------------------------------------------------------------------------------------------------------------------------------------------------------------------------------------------------------------------------------------------------------------------------------------------------------------------------------------------------------------------------------------------------------------------|
| 4351 | Pin Head/Yellow        | Japanese Pick-ups                                                                                                                                                                                                                                                                                                                                                                                                                                                                                                                                                                                                                                                                                                                                                                                                                                                                                                                                                                                                                                                                                                                                                                                                                                                                                                                                                                                                                                                                                                                                                                                                                                                                                                                                                                                                                                                                                                                                                                                                                                                                                                              |
| 4352 | Hex Head/Red           | 1998 - 2001 Dodge Full size Pick-ups                                                                                                                                                                                                                                                                                                                                                                                                                                                                                                                                                                                                                                                                                                                                                                                                                                                                                                                                                                                                                                                                                                                                                                                                                                                                                                                                                                                                                                                                                                                                                                                                                                                                                                                                                                                                                                                                                                                                                                                                                                                                                           |
| 4353 | Flat Head/Purple       | GM S-10, Blazer, Jimmy                                                                                                                                                                                                                                                                                                                                                                                                                                                                                                                                                                                                                                                                                                                                                                                                                                                                                                                                                                                                                                                                                                                                                                                                                                                                                                                                                                                                                                                                                                                                                                                                                                                                                                                                                                                                                                                                                                                                                                                                                                                                                                         |
| 4354 | 12mm Square/Orange     | Expedition, Explorer                                                                                                                                                                                                                                                                                                                                                                                                                                                                                                                                                                                                                                                                                                                                                                                                                                                                                                                                                                                                                                                                                                                                                                                                                                                                                                                                                                                                                                                                                                                                                                                                                                                                                                                                                                                                                                                                                                                                                                                                                                                                                                           |
| 4355 | Slotted Square/Green   | Dodge Durango                                                                                                                                                                                                                                                                                                                                                                                                                                                                                                                                                                                                                                                                                                                                                                                                                                                                                                                                                                                                                                                                                                                                                                                                                                                                                                                                                                                                                                                                                                                                                                                                                                                                                                                                                                                                                                                                                                                                                                                                                                                                                                                  |
| 4356 | Standard Square/Violet | Ford                                                                                                                                                                                                                                                                                                                                                                                                                                                                                                                                                                                                                                                                                                                                                                                                                                                                                                                                                                                                                                                                                                                                                                                                                                                                                                                                                                                                                                                                                                                                                                                                                                                                                                                                                                                                                                                                                                                                                                                                                                                                                                                           |
| 4359 | 3/8" Square/White      | Ford F & E Series                                                                                                                                                                                                                                                                                                                                                                                                                                                                                                                                                                                                                                                                                                                                                                                                                                                                                                                                                                                                                                                                                                                                                                                                                                                                                                                                                                                                                                                                                                                                                                                                                                                                                                                                                                                                                                                                                                                                                                                                                                                                                                              |
| 4360 | Hook/Light Green       | Chevy                                                                                                                                                                                                                                                                                                                                                                                                                                                                                                                                                                                                                                                                                                                                                                                                                                                                                                                                                                                                                                                                                                                                                                                                                                                                                                                                                                                                                                                                                                                                                                                                                                                                                                                                                                                                                                                                                                                                                                                                                                                                                                                          |
| 4357 | Hand Crank             | Committee of the commit |