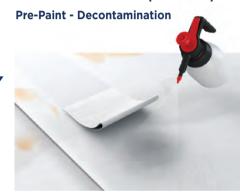

#### **Pre-Paint Surfaces - Cleaning**

- Pre-saturated wipes for contaminant-free primed surfaces
- OEM process for final decontamination
- Eliminates static that attracts dirt
- Ideal for paintable surfaces, plastic parts and bumper covers