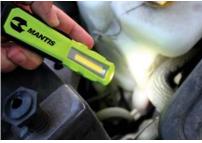

## MANTIS (Model No. LNCMINI) by Light-N-Carry is an ultra-compact COB LED Work Light that is small enough to fit in your pocket with ease, but still powerful enough to illuminate work areas in low-light situations.

• Up to 4 Hour Run Time

• LED Battery Status

• Wall Charger with Braided USB Cable

MANTIS features three light settings: a 110 Lumen work light high setting, a lower 35 Lumen setting, and a 60 Lumen SMD LED focus beam for pinpoint light accuracy. It features a sealed water resistant housing, protecting the light from water damage and other mishaps. Add the magnetic bottom mount, with 180° swivel action, and you have a go-anywhere, do-anything light that's dependable and long lasting.