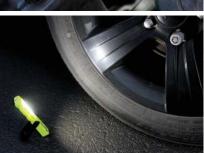

## MANTIS (Model No. LNCMINI) by Light-N-Carry is an ultra-compact COB LED Work Light that is small enough to fit in your pocket with ease, but still powerful enough to illuminate work areas in low-light situations.

• Up to 4 Hour Run Time

• LED Battery Status

• Wall Charger with Braided USB Cable

MANTIS features three light settings: a 110 Lumen work light high setting, a lower 35 Lumen setting, and a 60 Lumen SMD LED focus beam for pinpoint light accuracy. It features a sealed water resistant housing, protecting the light from water damage and other mishaps. Add the magnetic bottom mount, with 180° swivel action, and you have a go-anywhere, do-anything light that's dependable and long lasting.