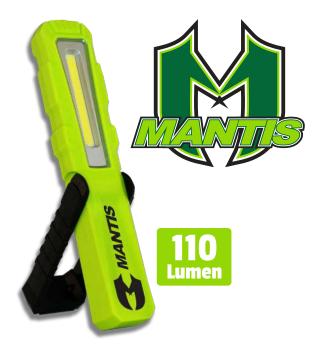

## Model No. LNCMINI **COB LED Work Light**

## ADVANCED COB LED Technology SPLASH/WATER Resistant **MICRO USB** Charging Port

- 2 Work Light Settings: 110/35lm
- 60 Lumen SMD LED Focus Beam
- 180° Swivel Action Magnet Mounting

180° Swivel Action **Magnet Mounting** 

## MANTIS (Model No. LNCMINI) by Light-N-Carry is an ultra-compact COB LED Work Light that is small enough to fit in your pocket with ease, but still powerful enough to illuminate work areas in low-light situations.

• Up to 4 Hour Run Time

• LED Battery Status

• Wall Charger with Braided USB Cable

MANTIS features three light settings: a 110 Lumen work light high setting, a lower 35 Lumen setting, and a 60 Lumen SMD LED focus beam for pinpoint light accuracy. It features a sealed water resistant housing, protecting the light from water damage and other mishaps. Add the magnetic bottom mount, with 180° swivel action, and you have a go-anywhere, do-anything light that's dependable and long lasting.