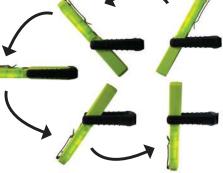

## ADVANCED COB LED Technology SPLASH/WATER Resistant **MICRO USB** Charging Port

- 2 Work Light Settings: 110/35lm
- 60 Lumen SMD LED Focus Beam
- 180° Swivel Action Magnet Mounting

180° Swivel Action **Magnet Mounting** 