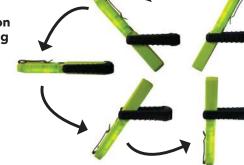

## ADVANCED COB LED Technology SPLASH/WATER Resistant **MICRO USB** Charging Port

- 2 Work Light Settings: 110/35lm
- 60 Lumen SMD LED Focus Beam
- 180° Swivel Action Magnet Mounting

180° Swivel Action **Magnet Mounting** 