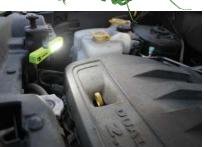

## MANTIS (Model No. LNCMINI) by Light-N-Carry is an ultra-compact COB LED Work Light that is small enough to fit in your pocket with ease, but still powerful enough to illuminate work areas in low-light situations.

• Up to 4 Hour Run Time

• LED Battery Status

• Wall Charger with Braided USB Cable

MANTIS features three light settings: a 110 Lumen work light high setting, a lower 35 Lumen setting, and a 60 Lumen SMD LED focus beam for pinpoint light accuracy. It features a sealed water resistant housing, protecting the light from water damage and other mishaps. Add the magnetic bottom mount, with 180° swivel action, and you have a go-anywhere, do-anything light that's dependable and long lasting.