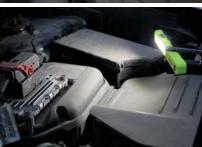

## MANTIS (Model No. LNCMINI) by Light-N-Carry is an ultra-compact COB LED Work Light that is small enough to fit in your pocket with ease, but still powerful enough to illuminate work areas in low-light situations.

• Up to 4 Hour Run Time

• LED Battery Status

• Wall Charger with Braided USB Cable

MANTIS features three light settings: a 110 Lumen work light high setting, a lower 35 Lumen setting, and a 60 Lumen SMD LED focus beam for pinpoint light accuracy. It features a sealed water resistant housing, protecting the light from water damage and other mishaps. Add the magnetic bottom mount, with 180° swivel action, and you have a go-anywhere, do-anything light that's dependable and long lasting.