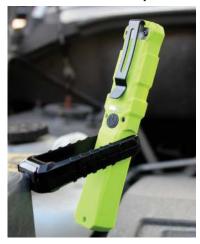

## ADVANCED COB LED Technology SPLASH/WATER Resistant **MICRO USB** Charging Port

- 2 Work Light Settings: 110/35lm
- 60 Lumen SMD LED Focus Beam
- 180° Swivel Action Magnet Mounting

180° Swivel Action **Magnet Mounting** 

Power Status LED Display and Pocket Clip

• Up to 4 Hour Run Time

• LED Battery Status

• Wall Charger with Braided USB Cable

MANTIS features three light settings: a 110 Lumen work light high setting, a lower 35 Lumen setting, and a 60 Lumen SMD LED focus beam for pinpoint light accuracy. It features a sealed water resistant housing, protecting the light from water damage and other mishaps. Add the magnetic bottom mount, with 180° swivel action, and you have a go-anywhere, do-anything light that's dependable and long lasting.