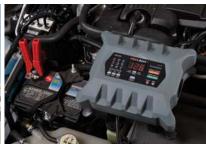

**PRO-LOGIX** battery chargers deliver two tools in one. They function as an advanced automatic battery charger to immediately bring depleted batteries to full charge so that they can be put back into service. Plus, they function as an advanced automatic battery maintainer, conditioning and maintaining batteries in long term storage.

The **PRO-LOGIX** process results in improved battery condition and restored reserve capacity. Special SOFT START and RECONDITION routines automatically engage as needed to meet the needs of problem batteries. Whether your battery is new or in need of reconditioning, PRO-LOGIX is the charger for you.