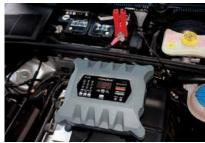

**PRO-LOGIX** battery chargers are designed to provide continuous operation in a wide variety of professional/industrial battery service environments. Advanced charging logic, robust components, quick set-up and smart display feedback mean effective and efficient charging for your operation.

**PRO-LOGIX** battery chargers deliver two tools in one. They function as an advanced automatic battery charger to immediately bring depleted batteries to full charge so that they can be put back into service. Plus, they function as an advanced automatic battery maintainer, conditioning and maintaining batteries in long term storage.