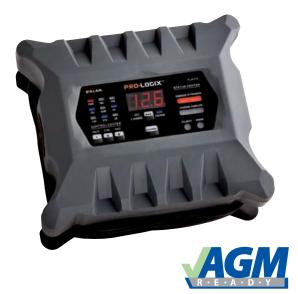

## PRO-LOGIX

## Model No. PL2410 12/24V INTELLIGENT BATTERY CHARGER

INTELLIGENT · BENEFICIAL · SAFE · VERSATILI

## Model No. PL2410 12/24V, 10/6/2A Intelligent Battery Charger/Maintainer

- Automatic Operation
- 12 or 24 Volt modes
- Smart Clamp Technology
- Charges all battery types
- · Temperature compensation
- Enhanced maintenance mode
- Integrated cable and clamp storage
- Meets all efficiency requirements