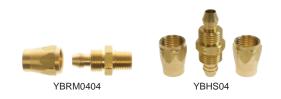

## **Yellow Belly Field Repairable Fittings**

| e I.D. | Description              | Model                                                                         |                                                                                                                                                                                     |
|--------|--------------------------|-------------------------------------------------------------------------------|-------------------------------------------------------------------------------------------------------------------------------------------------------------------------------------|
| 4″     | Rigid 1/4" ID x 1/4" MPT | YBRM0404-DL                                                                   | *                                                                                                                                                                                   |
| 8"     | Rigid 3/8" ID x 1/4" MPT | YBRM0604-DL                                                                   | *                                                                                                                                                                                   |
| 4"     | 1/4" ID Splicer          | YBHS04-DL                                                                     | *                                                                                                                                                                                   |
| 8"     | 3/8" ID Splicer          | YBHS06-DL                                                                     | *                                                                                                                                                                                   |
|        | '4"<br>'8"<br>'4"<br>'8" | '4" Rigid 1/4" ID x 1/4" MPT '8" Rigid 3/8" ID x 1/4" MPT '4" 1/4" ID Splicer | Ya"         Rigid 1/4" ID x 1/4" MPT         YBRM0404-DL           YB"         Rigid 3/8" ID x 1/4" MPT         YBRM0604-DL           Ya"         1/4" ID Splicer         YBHS04-DL |