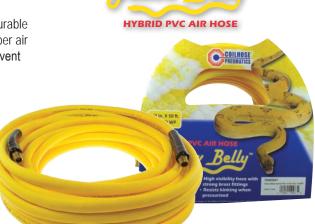

## **Yellow Belly**<sup>™</sup> Hybrid PVC Air Hose

Coilhose Pneumatics Yellow Belly air hose is constructed of a lightweight, durable hybrid PVC material and offers an excellent alternative to the traditional rubber air hose. Yellow Belly remains flexible even in cold temperatures, lies flat to prevent tripping hazards and rolls out and stores well.

- 300 psi working pressure
- Temperature range: -40 °F to 140 °F
- · No memory, hose remains flat
- · Rolls out easily and stores well
- Flexible down to -40 °F
- · Resists kinking under pressure

| Hose I.D. | Length | Fittings                            | Model         |   |
|-----------|--------|-------------------------------------|---------------|---|
| 1/4"      | 25′    | 1/4" MPT Rigid                      | YB40254Y      | - |
| 1/4"      | 25′    | 1/4" MPT Rigid Industrial Couplings | YB40254Y15X   | , |
| 1/4"      | 50′    | 1/4" MPT Rigid                      | YB40504Y      | 9 |
| 1/4"      | 50′    | 1/4" MPT Rigid Industrial Couplings | YB4050Y15X    | , |
| 1/4"      | 100′   | 1/4" MPT Rigid                      | YB41004Y      | 9 |
| 1/4"      | 100'   | 1/4" MPT Rigid Industrial Couplings | YB4100Y15X    | , |
| 1/4"      | 250′   | None                                | YB4250Y       |   |
| 3/8"      | 25′    | 1/4" MPT Rigid                      | YB60254Y      | , |
| 3/8"      | 25′    | 1/4" MPT Rigid Industrial Couplings | YB6025Y15X    | 9 |
| 3/8"      | 50′    | 1/4" MPT Rigid                      | YB60504Y      | , |
| 3/8"      | 50′    | 1/4" MPT Rigid Industrial Couplings | YB6050Y15X    | 9 |
| 3/8"      | 100'   | 1/4" MPT Rigid                      | YB61004Y      | 7 |
| 3/8"      | 100′   | 1/4" MPT Rigid Industrial Couplings | YB6100Y15X    | 7 |
| 3/8"      | 250′   | None                                | YB6250Y       |   |
| 3/8"      | 50'    | 1/4" MPT Rigid (Hose Reel)          | YBREEL60504Y  | 9 |
| 3/8"      | 50′    | Compressor Accessory Kit            | YB60504-KIT01 | * |