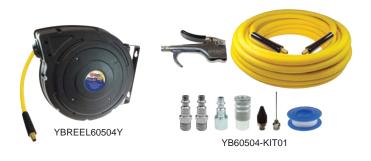

- 300 psi working pressure
- Temperature range: -40 °F to 140 °F
- · No memory, hose remains flat
- · Rolls out easily and stores well
- Flexible down to -40 °F
- · Resists kinking under pressure

| Hose I.D. | Length | Fittings                            | Model         |   |
|-----------|--------|-------------------------------------|---------------|---|
| 1/4"      | 25′    | 1/4" MPT Rigid                      | YB40254Y      | - |
| 1/4"      | 25′    | 1/4" MPT Rigid Industrial Couplings | YB40254Y15X   | , |
| 1/4"      | 50′    | 1/4" MPT Rigid                      | YB40504Y      | 9 |
| 1/4"      | 50′    | 1/4" MPT Rigid Industrial Couplings | YB4050Y15X    | , |
| 1/4"      | 100′   | 1/4" MPT Rigid                      | YB41004Y      | 9 |
| 1/4"      | 100'   | 1/4" MPT Rigid Industrial Couplings | YB4100Y15X    | , |
| 1/4"      | 250′   | None                                | YB4250Y       |   |
| 3/8"      | 25′    | 1/4" MPT Rigid                      | YB60254Y      | , |
| 3/8"      | 25′    | 1/4" MPT Rigid Industrial Couplings | YB6025Y15X    | 9 |
| 3/8"      | 50′    | 1/4" MPT Rigid                      | YB60504Y      | , |
| 3/8"      | 50′    | 1/4" MPT Rigid Industrial Couplings | YB6050Y15X    | 9 |
| 3/8"      | 100'   | 1/4" MPT Rigid                      | YB61004Y      | 7 |
| 3/8"      | 100′   | 1/4" MPT Rigid Industrial Couplings | YB6100Y15X    | 7 |
| 3/8"      | 250′   | None                                | YB6250Y       |   |
| 3/8"      | 50'    | 1/4" MPT Rigid (Hose Reel)          | YBREEL60504Y  | 9 |
| 3/8"      | 50′    | Compressor Accessory Kit            | YB60504-KIT01 | * |