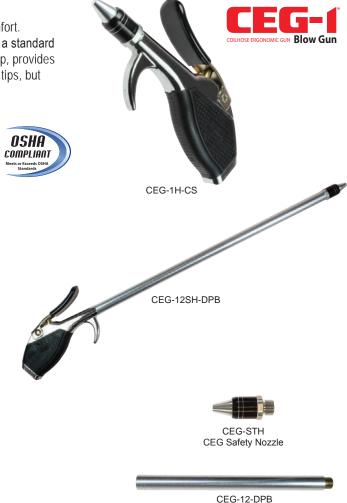

#### **CEG® Blow Gun**

The Coilhose Ergonomic Blow Gun is specially designed for user comfort. Additionally, the valve and tip design provides nearly twice the flow of a standard blow gun. An ergonomic shape, along with a molded thermoplastic grip, provides hours of comfortable use. This blow gun series accepts standard 1/8" tips, but works best with the CEG style tip.

- · Ergonomic shape and thermoplastic grip enhance comfort
- · Higher flow than guns of similar size
- Accepts standard Coilhose 1/8" tips
- 1/4" NPT inlet
- Maximum input pressure: 150 psi
- · OSHA compliant when used with a Coilhose safety tip

| Tip Style                | Model        |   |
|--------------------------|--------------|---|
| CEG High Flow Safety     | CEG-1H-CS    | * |
| 6" CEG High Flow Safety  | CEG-06SH-DPB | * |
| 12" CEG High Flow Safety | CEG-12SH-DPB | * |
| 24" CEG High Flow Safety | CEG-24SH-DPB | * |
| 36" CEG High Flow Safety | CEG-36SH-DPB | * |

### **CEG® Tips and Extensions**

Extend the reach of your blow gun with these extensions. CEG style extensions will allow the installation of nozzles shown on page 48.

· OSHA compliant when used with a Coilhose safety tip

| Description                | Model      |
|----------------------------|------------|
| CEG Safety Nozzle          | CEG-STH    |
| CEG Blow Gun 6" Extension  | CEG-06-DPB |
| CEG Blow Gun 12" Extension | CEG-12-DPB |
| CEG Blow Gun 24" Extension | CEG-24-DPB |
| CEG Blow Gun 36" Extension | CEG-36-DPB |