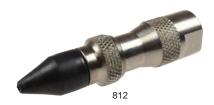

#### **Air Bullet Blow Gun**

This unique push-to-activate blow gun easily blows out lines, pipes, tubes and other hardto-reach areas. It can also be used as a standard blow gun by pulling back on the knurled nozzle. Air flow stops when the knurled nozzle is released and slides back into place.

- · Unique design ideal for flushing out fluid lines or tubes
- · Brass construction; rubber conical tip; standard 1/4" FPT in-port

| Tip Style                                 | 770 Series |   |
|-------------------------------------------|------------|---|
| Air Bullet Blow Gun                       | 812        | * |
| Air Bullet Blow Gun, Display Pkg          | 812-DL     | * |
| Air Bullet Blow Gun, 12" Ext, Display Bag | 812-12-DPB | * |
| Air Bullet Blow Gun, 24" Ext, Display Bag | 812-24-DPB | * |
| Air Bullet Blow Gun, 36" Ext, Display Bag | 812-36-DPB | * |