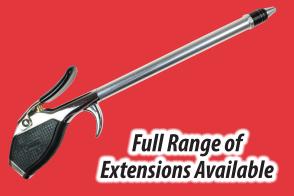

| <b>MODEL NUMBER</b> | ITEM DESCRIPTION                         |
|---------------------|------------------------------------------|
| CEG-1H-CS           | High Flow Safety Blow Gun, Clamshell     |
| CEG-06SH-DPB        | High Flow Safety Blow Gun, 6" Extension  |
| CEG-12SH-DPB        | High Flow Safety Blow Gun, 12" Extension |
| CEG-24SH-DPB        | High Flow Safety Blow Gun, 24" Extension |
| CEG-36SH-DPB        | High Flow Safety Blow Gun, 36" Extension |
| CEG-STH             | High Flow Safety Nozzle                  |
| CEG-06-DPB          | 6" Extension Only (No Tip)               |
| CEG-12-DPB          | 12" Extension Only (No Tip)              |
| CEG-24-DPB          | 24" Extension Only (No Tip)              |
| CEG-36-DPB          | 36" Extension Only (No Tip)              |