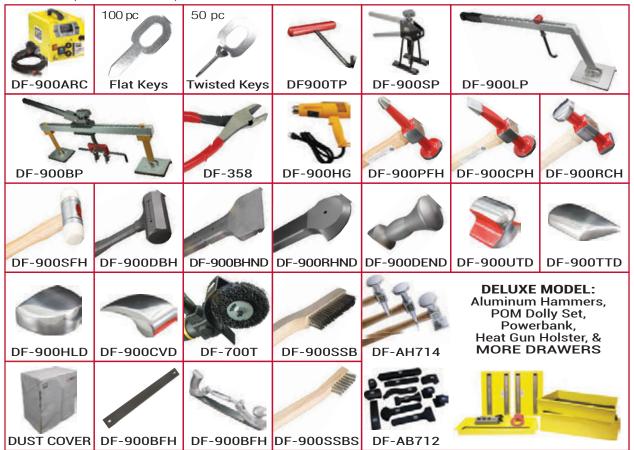

CONSUMABLES - See PG 13

110V

KEY WELDER: 110V HEAT GUN: 110V INLINE REMOVER: 90PSI

INCLUDED (DF-900ARCDX/E)