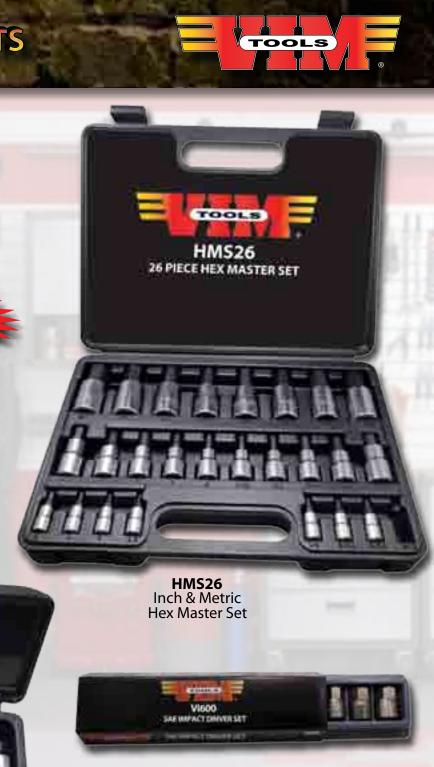

SHI400

SHI400-SAE Hex SHM400-Metric Hex

> **HMS26:** 26 Pc. Master Set. Metric set 2.5mm thru 19mm, inch set 1/8" thru 3/4". **PDM100:** 17 Piece Metric Hex Driver Set, 2.5m, 3m, 4m, 5m, 6m, 7m, 8m, & 10mm on 3.5" and 6" Long Power Shank Drivers with a 1/4" sq.x 1/4" Hex Power shank adapter.