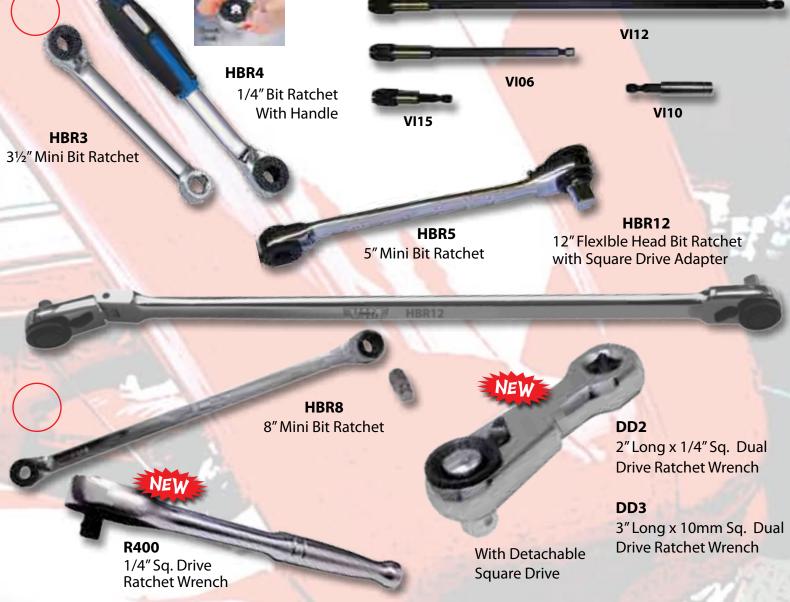

VSP8EP24: 2017 and above Ford® Truck Bed Removal Tool.

**DD2:** 1/4" Hex Reversible Close Quarter Bit Ratchet Finger Wheel, 1/4" Offset Square in

Handle 2" long, polished chrome.

**DD3:** 3/8" Hex Reversible Close Quarter Bit Ratchet Finger Wheel, 3/8" Offset Square in

Handle 3" long, polished chrome.

**HBR3:** 1/4" Hex, Reversible Close Quarter Bit Ratchet Finger Wheel, polished chrome.

**HBR4:** 1/4" Hex, Reversible Close Quarter Bit Ratchet Finger Wheel, polished chrome with 2 component handle.

**HBR5:** Hex Bit Ratchet Wrench, 5" long, 1/4" hex x 5/16" hex bit ratchet with removeable square drive. **HBR8:** Hex Bit Ratchet Wrench, 8" long, 1/4" hex x 5/16" hex bit ratchet with removeable square drive.

HBR12: 1/4" Hex Bit Ratchet Wrench 12" Long, One End Locking Flex Head, Removable 1/4" Square Drive.

R400: 1/4" Square Drive Ratchet Wrench, 5" Long, Super Fine 112 Tooth.

VIO6: 1/4" Hex Quick Release Magnetic Driver, 1/4" hex shank, 6" long.

VI10: 1/4" Hex Magnetic Driver, 1/4" hex shank 2 ½" long. VI12: 1/4" Hex Quick Release Magnetic Driver, 1/4" hex shank 12" long.

VI15: 1/4" Hex Quick Release Magnetic Driver, 1/4" hex shank 2 1/2" long.