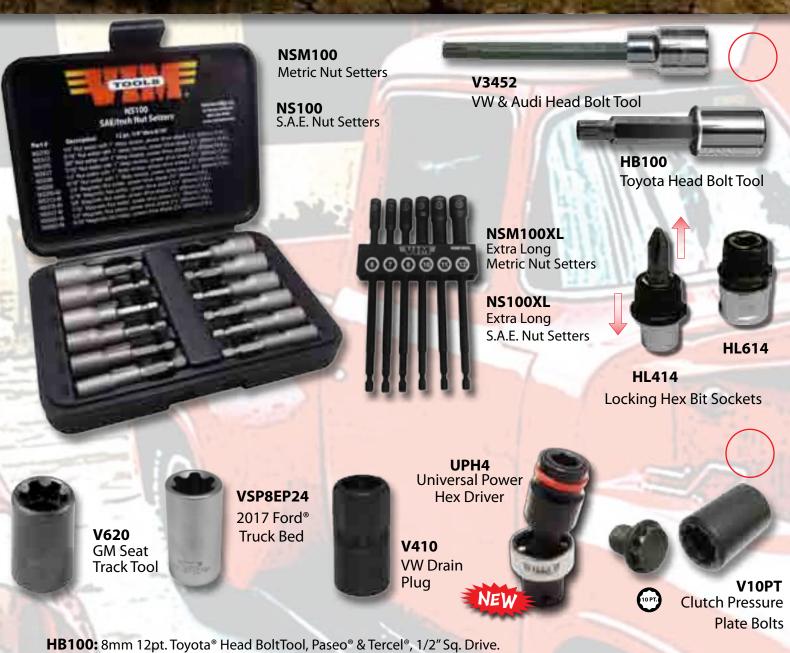

## SPECIALTY DRIVERS

LOCKING BIT EXTENSIONS

**HL414:** 1/4" Locking Hex Bit Socket, 1/4" square drive.

**HL614:** 1/4" Locking Hex Bit Socket, 3/8" square drive.

**NS100:** Nut Setter SAE/Inch Set, 12 pc. Set includes 1/4, 5/16, 3/8, 7/16, 1/2 & 9/16. power drive shanks, 6 Pc. are Magnetic, 6 Pc. are Hallow Deep Socket, 65mm O.A.L.

**NS100XL:** Extra Long Nut Setters, 5 Piece Set Includes 1/4" 5/16", 3/8", 7/16: & 1/2",

Power Drive Shanks 6"O.A.L.

NSM100: Nut Setter, SAE/Metric Set, 12 pc. Set Includes 8mm, 10mm, 11mm, 12mm, 13mm, & 14mm power drive shanks, 6 Pc. are Magnetic, 6 Pc. are Hallow Deep Socket, 65mm O.A.L.

NSM100XL: Extra Long Nut Setters, 6 Piece Set Includes 6mm, 7mm, 8mm, 10mm, 11mm & 12mm, Power Drive Shanks 6" O.A.L.

**UPH4:** 1/4" Universal Locking Hex Bit Driver, 1/4" Square Drive

V10PT: 12mm 10 Point Socket, 3/8" Drive, Heat Treated, for Mitsubishi & Dodge clutch assemblies

**V3452:** VW & Audi Head Bolt Tool, 10mm polydrive, 6pt bit for R & R of cylinder head bolts, 1/2" square drive

**V410:** VW Drain Plug Socket 17mm x 3/8" square drive.

**V620:** GM<sup>®</sup> Seat Track Socket, 3/8" square drive

VSP8EP24: 2017 and above Ford® Truck Bed Removal Tool.

**DD2:** 1/4" Hex Reversible Close Quarter Bit Ratchet Finger Wheel, 1/4" Offset Square in

Handle 2" long, polished chrome.

**DD3:** 3/8" Hex Reversible Close Quarter Bit Ratchet Finger Wheel, 3/8" Offset Square in