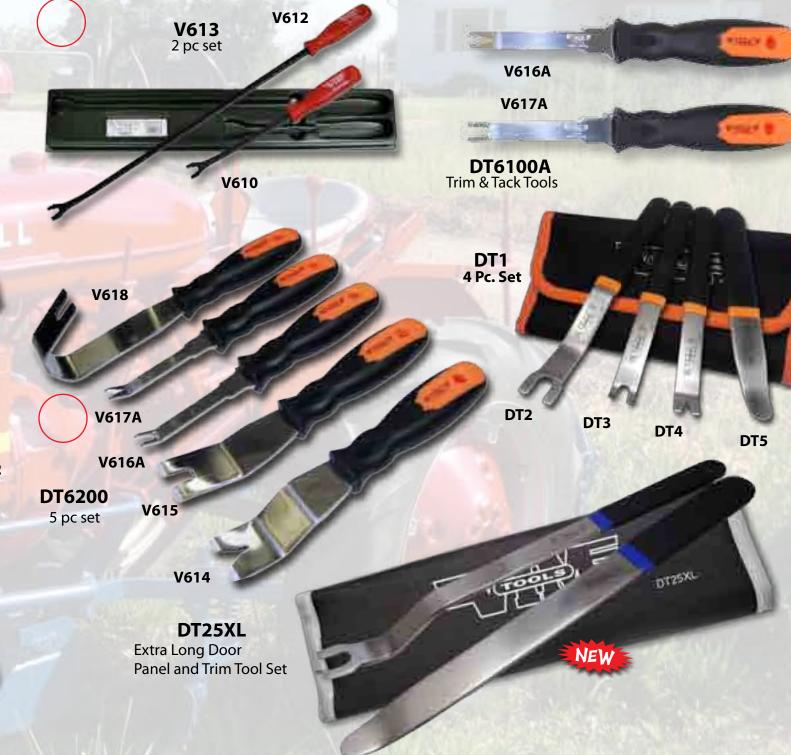

**SSGH1:** All Purpose Utility Knife/Scraper, stainless steel with 2 component handle & magnetic storage base.

DT1: 4 Piece Master Set, Door Panel Tools. Includes DT2, DT3, DT4 & DT5

DT25XL: 2 Pc. Extra Long Door Handle & Trim Tool Set, DT2XL & DT5XL & canvas pouch

DT6100A: Molding, Trim & Tack Tool Set 2 pc set, V616, V617 small molding, trim, & tack pry tool set, orange and black handles marked on blade and handle packed in tray with lid, labeled, patent pending

DT6200: Master Upholstery Tool Set, 5 pc includes V614, V615, V616, V617 & V618 in black plastic tray, large two component handles, blaze orange & black handles, stainless steel blades, patent pending

V613: Upholstery Tool Set, 2 pc includes V610 & V612