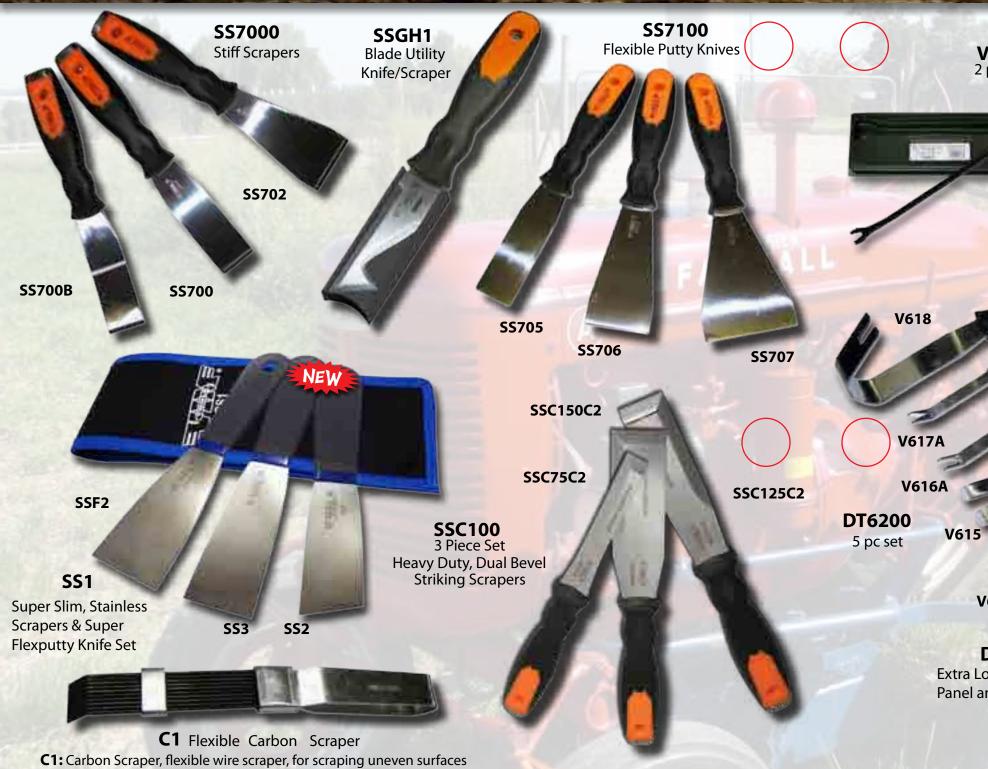

## **SCRAPERS**

## **DOOR PANEL TOOLS**

**SS1:** Super Slim Scraper & Putty Knife Set, Japanese stainless steel, double dipped handles, canvas pouch. Includes SS2, SS3 & SSF2

**SS7000:** Stainless Steel Scraper Set 3 pc includes, SS700, SS700B & SS702 bolstered scrapers.

**SS7100:** Stainless Putty Knife Set 3 pc includes 1.3", 2", and 3" stainless steel flexible bladed tools, SS705, SS706, SS707:, blaze orange handles, packed in tray with lid

**SSC100:** 3 Pc. Heavy Duty, Dual Bevel Striking Scrapers, all stainless steel with 2 component bolstered handles.

**SSGH1:** All Purpose Utility Knife/Scraper, stainless steel with 2 component handle & magnetic storage base.

DT1: 4 Piece Master Set, Door Panel Tools. Includes DT2, DT3, DT4 & DT5

DT25XL: 2 Pc. Extra Long Door Handle & Trim Tool Set, DT2XL & DT5XL & canvas pouch