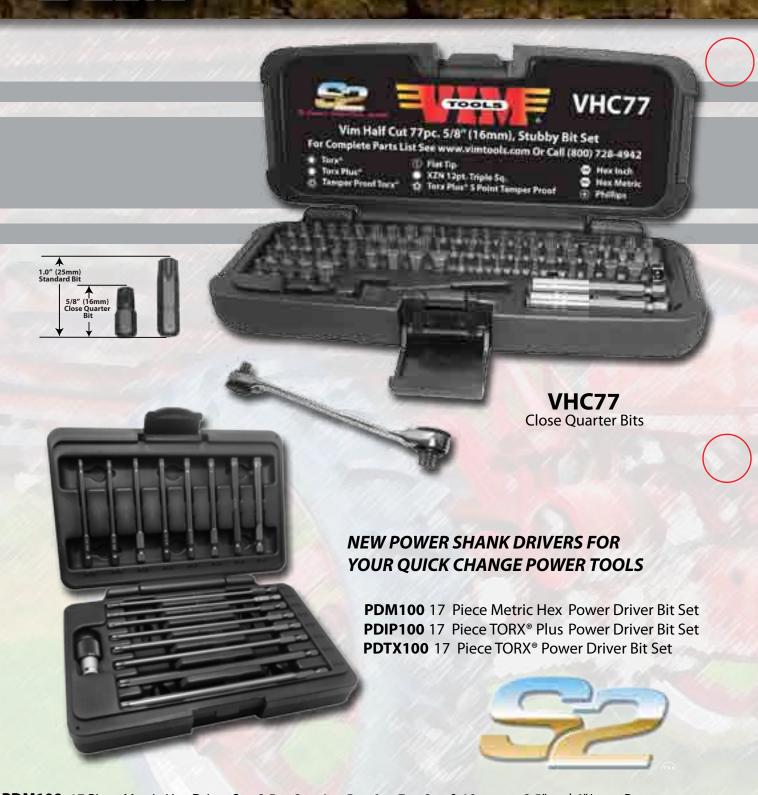

## **ELITE SERIES**

**PDM100:** 17 Piece Metric Hex Driver Set, 2.5m, 3m, 4m, 5m, 6m, 7m, 8m, & 10mm on 3.5" and 6" Long Power Shank Drivers with a 1/4" sg.x 1/4" Hex Power shank adapter.

**PDTX100:** 17 Piece Torx® Driver Set, T10, T15, T25, T27, T30, T40, & T45 on 3.5" and 6" Long Power Shank Drivers with a 1/4" sq.x 1/4" Hex Power shank adapter.

**PDIP100:** 17 Piece Torx® Plus Driver Set, IP10, IP15, IP25, IP27, IP30, IP40, & IP45 on 3.5" and 6" Long Power Shank Drivers with a 1/4" sq.x 1/4" Hex Power shank adapter.

VHC77: 77 Pc. Set, includes 73 close quarter bits, Torx®, Torx® TP, Torx Plus® 5pt., Torx Plus® 6 pt., XZN, flat & phillips, inch hex, metric hex, HBR5 mini ratchet, 1/4" & 5/16" bit extensions.