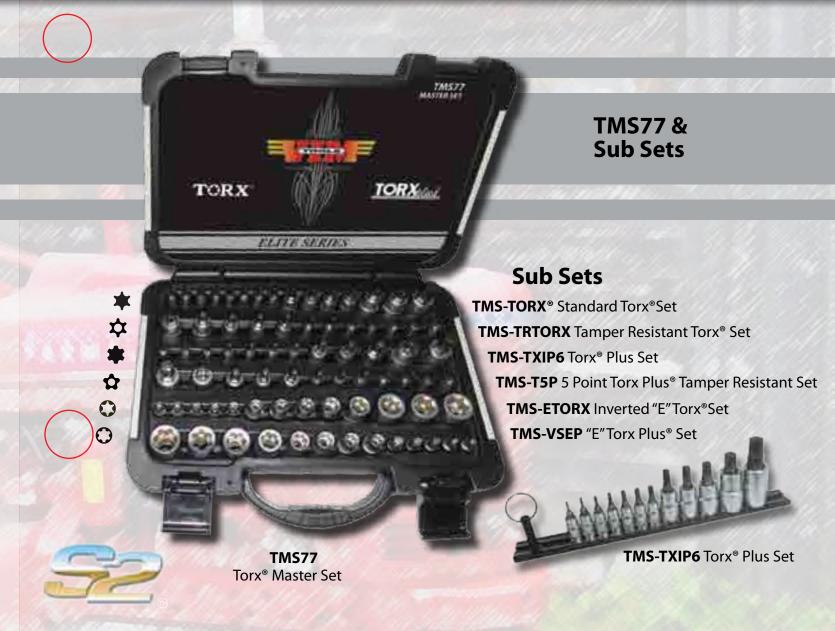

TMS77: Master Torx® Driver Set 77 pc, All Torx®, and Torx Plus® Drivers and Sockets, includes Torx®, Torx® TP, Torx Plus® 6 point, Torx Plus® 5 point, and Torx Plus® Sockets. Satin Chrome Sockets and Gun Metal Gray Bit.

TMS-ETORX: 13 Piece Inverted "E"Torx® Driver Set. E4, E5, E6, E7 & E8 have 1/4" Sq. Drives, E10, E12, E14 & E16 have 3/8" Sq. Drives, E18, E20, E22 & E24 have 1/2" Sq. Drives.

TMS-TRTORX: 12 Piece Tamper Resistant Torx® Driver Set. TR8, TR10, TR15, TR20, TR25, TR27 & TR30 have 1/4" Sq. Drives, TR40, TR45 & TR50 have 3/8" Sq. Drives, TR55 & TR60 have 1/2" Sq. Drives.

TMS-T5P: 12 Piece Torx Plus® Tamper Resistant Driver Set. IPR8, IPR10, IPR15, IPR20, IPR25, IPR27 & IPR30 have 1/4" Sq. Drives, IPR40, IPR45 & IPR50 have 3/8" Sq. Drives, IPR55 & IPR60 have 1/2" Sq. Drives.

TMS-TORX: 13 Piece Standard Torx® Driver Set. T10, T15, T20, T25, T27 & T30 have 1/4" Sq. Drives, T40, T45, T47 &T50 have 3/8" Sq. Drives, T55, T60 & T70 have 1/2" Sq. Drives.

TMS-TXIP6: 13 Piece Torx Plus® Driver Set. IP8, IP10, IP15, IP20, IP25, IP27 & IP30 have 1/4" Sq. Drives, IP40, IP45 & IP50 have 3/8" Sq. Drives, IP60 & IP70 have 1/2" Sq. Drives.

TMS-VSEP: 13 Piece Inverted "E" Torx Plus® Driver Set. EP4, EP5, EP6, EP7 & EP8 have 1/4" Sq. Drives, EP10, EP12, EP14 & EP16 have 3/8" Sq. Drives, EP18, EP20, EP22 & EP24 have 1/2" Sq. Drives.

TORX® is a registered trademark of Acument Intellectual Properties, LLC