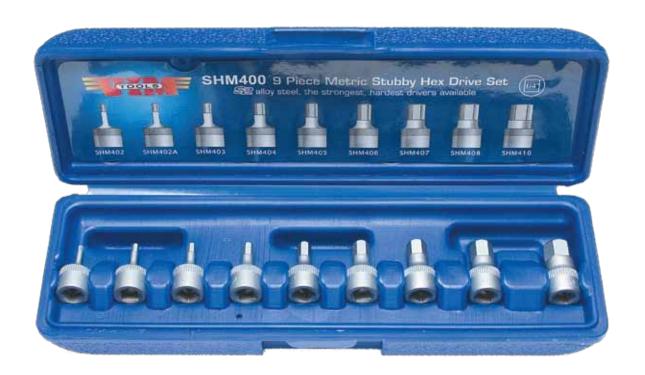

## SHM400 – Stubby Hex Drive Set, METRIC

9 piece Metric hex drivers, 2mm thru 10mm, 1/4" square drives, one-piece design.

- S2 alloy steel, the strongest, hardest drivers available.
- Heat treated to 56 to 62 RC
- Stubby one piece driver design
- Satin chrome plated
- Knurled body for finger control
- Plastic storage case
- Slide sleeve and under lid product information and identification.

## SHM400, parts list:

| SHM402-  | 2mm hex one-piece driver, 1/4" square drive   |
|----------|-----------------------------------------------|
| SHM402A- | 2.5mm hex one-piece driver, 1/4" square drive |
| SHM403-  | 3mm hex one-piece driver, 1/4" square drive   |
| SHM404-  | 4mm hex one-piece driver, 1/4" square drive   |
| SHM405-  | 5mm hex one-piece driver, 1/4" square drive   |
| SHM406-  | 6mm hex one-piece driver, 1/4" square drive   |
| SHM407-  | 7mm hex one-piece driver, 1/4" square drive   |
| SHM408-  | 8mm hex one-piece driver, 1/4" square drive   |
| SHM410-  | 10mm hex one-piece driver, 1/4" square drive  |