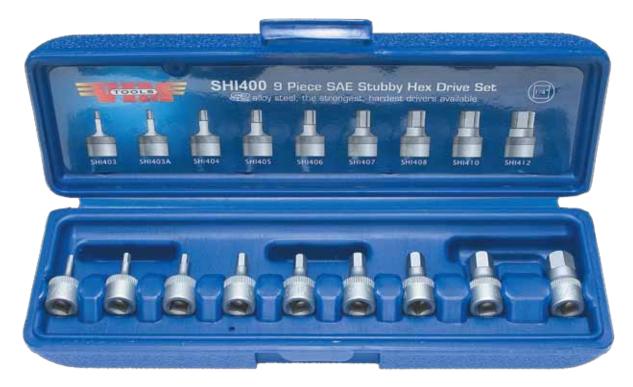

## SHI400 – Stubby Hex Drive Set, SAE/INCH

9 piece SAE / Inch hex drivers, 3/32" thru 3/8", all with  $\frac{1}{4}$ " square drive, one-piece design.

- S2 alloy steel, the strongest, hardest drivers available.
- Heat treated to 56 to 62 RC
- Stubby one piece driver design
- Satin chrome plated
- Knurled body for finger control
- Plastic storage case
- Slide sleeve and under lid product information and identification.

SHI400, parts list:

| SHI403-  | 3/32" hex one-piece driver, $1/4$ " square drive |
|----------|--------------------------------------------------|
| SHI403A- | 7/64" hex one-piece driver, $1/4$ " square drive |
| SHI404-  | 1/8" hex one-piece driver, $1/4$ " square drive  |
| SHI405-  | 5/32" hex one-piece driver, 1/4" square drive    |
| SHI406-  | 3/16" hex one-piece driver, $1/4$ " square drive |
| SHI407-  | 7/32" hex one-piece driver, $1/4$ " square drive |
| SHI408-  | 1/4" hex one-piece driver, $1/4$ " square drive  |
| SHI410-  | 5/16" hex one-piece driver, 1/4" square drive    |
| SHI412-  | 3/8" hex one-piece driver, $1/4$ " square drive  |