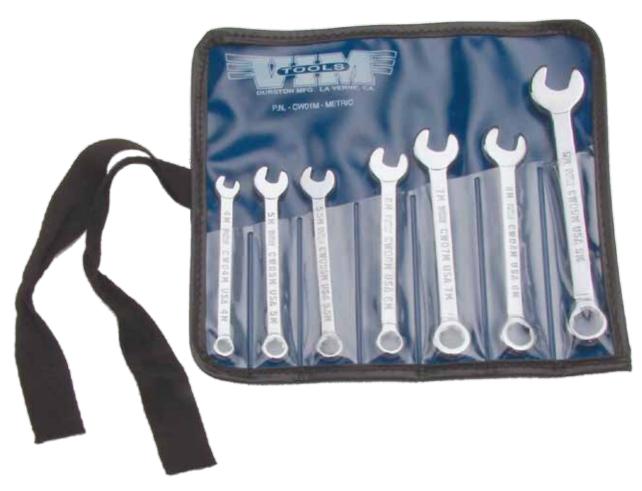

## CW01M SET BREAKDOWN Metric comb. wrench Set 7 Pcs 4mm-9mm, tool roll

| CW04M  | 4mm Combination wrench. 6pt. box chrome   |
|--------|-------------------------------------------|
| CW055M | 5.5mm Combination wrench. 6pt. box chrome |
| CW05M  | 5mm Combination wrench. 6pt. box chrome   |
| CW06M  | 6mm Combination wrench. 6pt. box chrome   |
| CW07M  | 7mm Combination wrench. 6pt. box chrome   |
| CW08M  | 8mm Combination wrench. 6pt. box chrome   |
| CW09M  | 9mm Combination wrench. 6pt. box chrome   |