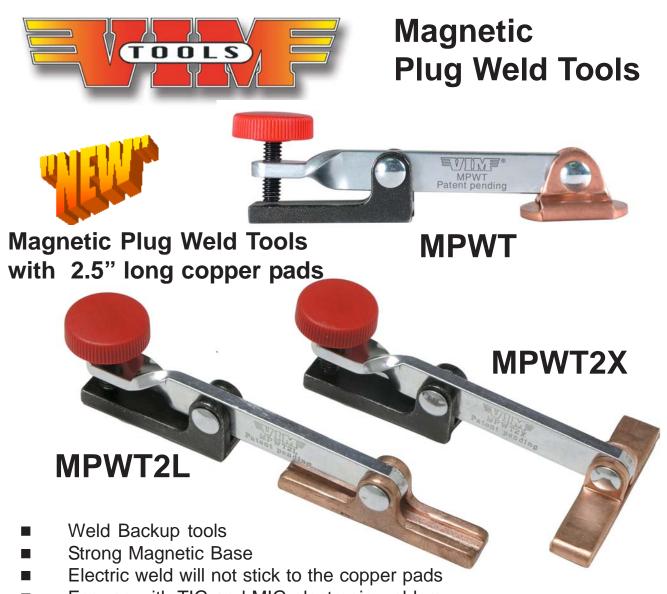

- For use with TIG and MIG electronic welders
- Keeps wire from going through hole
- Copper pad dissipates heat
- Saves time and labor, quicker cleaner welds

Position magnetic base so that the copper pad is behind joint or hole to be welded. Adjust knob up or down so that copper pad is flush against the back of void to be welded, and weld up hole. Remove tool and grind the excess weld.