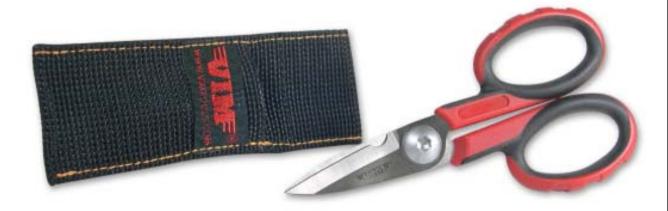

# WS55 Heavy Duty Work Shears

### **Heavy Duty Work Shears**

Cuts most materials from paper to battery cable Stainless blades, with non slip serations Belt sheath, with snap loop included Two component non slip handles Use with either hand Great for use on non-ferrous shim stock Do not try to cut sheet metals, or steel Compact design, 5.5" over all length Lifetime warranty

Made in Taiwan for VIM Tools