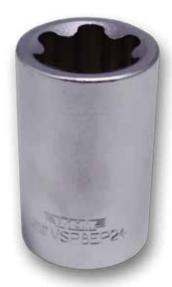

## VSP8EP24

## FORD TRUCK BED BOLT REMOVER TOOL

New VIM Tool available for the Torx Plus® bolt on the 2017 FORD Truck beds. The beds on the FORD Truck beds have a low profile EP24 Torx Plus® fastener holding the truck bed to the frame, and you need this NEW Tool from VIM to get this done.

This EP24 Torx Plus® on 1/2" square drive is made with chromoly steel and is fully heat treated for a lifetime of use.

**Limited Lifetime Warranty** 

**Made In Taiwan Exclusively For Vim Tools** 