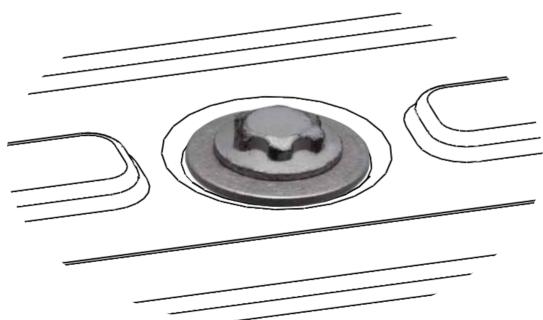

## FORD TRUCK BED BOLT REMOVER TOOL

New VIM Tool available for the Torx Plus® bolt on the 2017 FORD Truck beds. The beds on the FORD Truck beds have a low profile EP24 Torx Plus® fastener holding the truck bed to the frame, and you need this NEW Tool from VIM to get this done.

This EP24 Torx Plus® on 1/2" square drive is made with chromoly steel and is fully heat treated for a lifetime of use.

**Limited Lifetime Warranty** 

**Made In Taiwan Exclusively For Vim Tools** 