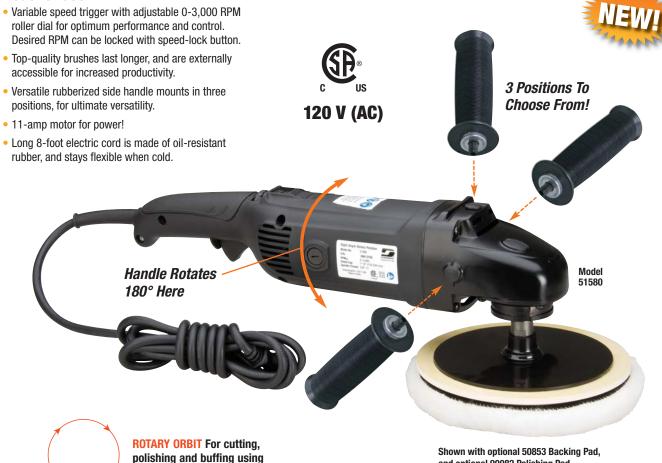

## **7"-8" Electric Rotary Buffer**

## **Model 51580**

compounds.

and optional 90082 Polishing Pad.

One-touch switch easily allows new trigger handle to rotate 180° into any position.

Note: Back-up pads and polishing pads are sold separately.