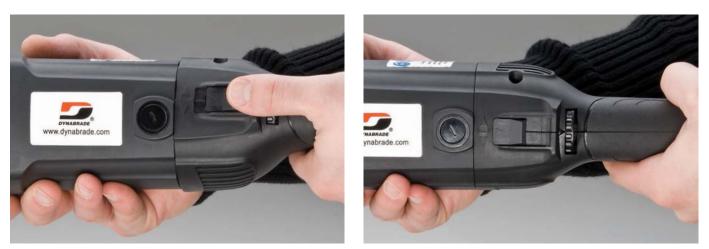

## **Model 51580**

compounds.

and optional 90082 Polishing Pad.

One-touch switch easily allows new trigger handle to rotate 180° into any position.

Note: Back-up pads and polishing pads are sold separately.