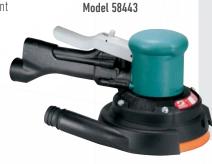

#### **EPICYCLOIDAL MOTION**

For Aggressive Sanding

|  | Model<br>Number | Diameter<br>Inch (mm) | Vacuum<br>Type | Hose Size<br>Inch (mm) | Weight<br>Pound (kg) | Height<br>Inch (mm) | Length<br>Inch (mm) |
|--|-----------------|-----------------------|----------------|------------------------|----------------------|---------------------|---------------------|
|  | 58442           | 6 (152)               | Non-Vacuum     | 3/8 (10)               | 3.6 (1.7)            | 5.62 (143)          | 11.5 (293)          |
|  | 58443           | 6 (152)               | Central        | 3/8 (10)               | 3.8 (1.7)            | 5.62 (143)          | 11.5 (293)          |
|  | 58445           | 8 (203)               | Non-Vacuum     | 3/8 (10)               | 3.9 (1.8)            | 5.56 (142)          | 12.5 (293)          |
|  | 58446           | 8 (203)               | Central        | 3/8 (10)               | 4.3 (2.0)            | 5.56 (142)          | 12.5 (319)          |
|  | 900             | 8 (203)               | Non-Vacuum     | 3/8 (10)               | 3.6 (1.7)            | 4.5 (113)           | 9.37 (238)          |