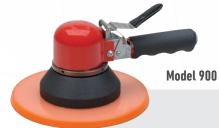

#### **EPICYCLOIDAL MOTION**

For Aggressive Sanding

|  | Model<br>Number | Diameter<br>Inch (mm) | Vacuum<br>Type | Hose Size<br>Inch (mm) | Weight<br>Pound (kg) | Height<br>Inch (mm) | Length<br>Inch (mm) |
|--|-----------------|-----------------------|----------------|------------------------|----------------------|---------------------|---------------------|
|  | 58442           | 6 (152)               | Non-Vacuum     | 3/8 (10)               | 3.6 (1.7)            | 5.62 (143)          | 11.5 (293)          |
|  | 58443           | 6 (152)               | Central        | 3/8 (10)               | 3.8 (1.7)            | 5.62 (143)          | 11.5 (293)          |
|  | 58445           | 8 (203)               | Non-Vacuum     | 3/8 (10)               | 3.9 (1.8)            | 5.56 (142)          | 12.5 (293)          |
|  | 58446           | 8 (203)               | Central        | 3/8 (10)               | 4.3 (2.0)            | 5.56 (142)          | 12.5 (319)          |
|  | 900             | 8 (203)               | Non-Vacuum     | 3/8 (10)               | 3.6 (1.7)            | 4.5 (113)           | 9.37 (238)          |