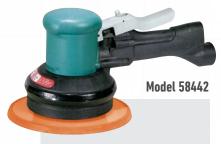

#### **EPICYCLOIDAL MOTION**

For Aggressive Sanding

|  | Model<br>Number | Diameter<br>Inch (mm) | Vacuum<br>Type | Hose Size<br>Inch (mm) | Weight<br>Pound (kg) | Height<br>Inch (mm) | Length<br>Inch (mm) |
|--|-----------------|-----------------------|----------------|------------------------|----------------------|---------------------|---------------------|
|  | 58442           | 6 (152)               | Non-Vacuum     | 3/8 (10)               | 3.6 (1.7)            | 5.62 (143)          | 11.5 (293)          |
|  | 58443           | 6 (152)               | Central        | 3/8 (10)               | 3.8 (1.7)            | 5.62 (143)          | 11.5 (293)          |
|  | 58445           | 8 (203)               | Non-Vacuum     | 3/8 (10)               | 3.9 (1.8)            | 5.56 (142)          | 12.5 (293)          |
|  | 58446           | 8 (203)               | Central        | 3/8 (10)               | 4.3 (2.0)            | 5.56 (142)          | 12.5 (319)          |
|  | 900             | 8 (203)               | Non-Vacuum     | 3/8 (10)               | 3.6 (1.7)            | 4.5 (113)           | 9.37 (238)          |