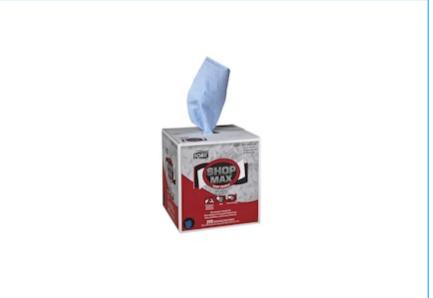

## Tork Advanced ShopMax Wiper 450, Centerfeed

| Article     | 450337   |  |
|-------------|----------|--|
| System      | W21      |  |
| Roll length | 216.7 ft |  |
| Roll width  | 9 in     |  |
| Ply         | 1        |  |
| Print       | No       |  |
| Embossing   | No       |  |
| Color       | Blue     |  |

Tork Advanced ShopMax Wiper 450 Centerfeed is a solid all purpose wiper that features cloth like softness. This wiper is excellent for Janitorial, maintenance, and production line wiping and cleaning. The self-dispensing centerfeed box offers portability and controlled dispensing.