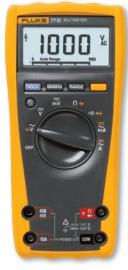

# Fluke 77 IV Digital Multimeter—use to repair most electrical and electronic problems

The Fluke 77 IV Digital Multimeter is simple to use and has significant improvements over Fluke's original 70 Series with more measurement functions, conformance to the latest safety standards, and a much larger display that is easier to view.

- Wide 1000 V measurement range
- Average responding ac measurements
- 0.3% accuracy
- 10 amps continuous
- Frequency and capacitance
- Resistance and continuity
- Min/Max to record signal fluctuations
- Auto and manual ranging