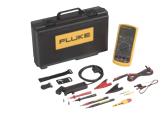

| 10 A                | 10 A         |
| Resistance  | <b>50 MΩ</b>        | <b>50 MΩ</b> |
| Capacitance | 9,999 µF            | 9,999 µF     |
| Frequency   | 200.00 kHz          | 99.99 kHz    |
| Duty Cycle  | 99.9%               |              |
| Temperature | 1994.0 °F (1090 °C) |              |
| Conductance | 60.00 nS            |              |

### **Ordering information**

| Models                           | Included accessories                                    |
|----------------------------------|---------------------------------------------------------|
| FLUKE-88-5 Automotive Multimeter | Test leads, 9 V battery (installed), information packet |
| FLUKE-77-4 Digital Multimeter    | Test leads, 9 V battery (installed), information packet |

### Kits—buy more, save more



88V/A Automotive Multimeter Combo Kit

#### **Recommended accessories**





**TLK-225** SureGrip™ Master Accessory Kit (77 IV)



C35 Soft Carrying









27