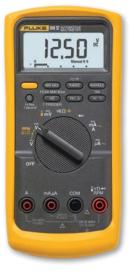

# Fluke 88V Automotive Multimeter—designed to help automotive professionals solve problems faster

The Fluke 88V Automotive Multimeter has the measurement functions, troubleshooting features and accuracy to solve virtually any problem with conventional and hybrid vehicles.

- Automotive test functions include dc and ac voltage, resistance and current
- Min/Max recording for logging the highest and lowest readings over time
- Frequency measurements for magnetic sensors and ac/dc frequency signals
- $\bullet\,$  Duty cycle for variable duty cycle signals with selectable trigger, slope and level
- Pulse width for fuel injector on-time measurements
- Conductance testing for secondary ignition coils
- RPM measurements for DIS and conventional ignition systems
- Built-in thermometer