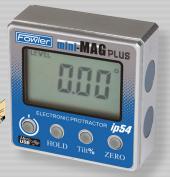

## **Mini-Mag Plus**

The Mini-Mag PLUS Protractor features a USB rechargeable battery, a backlit display, Tilt% function and IP54 protection against water, oil, and fluids.

- IP54 protected against debris and fluids
- USB rechargeable battery with status light (cable included)
- · 6 month battery life
- · Backlit display
- Tilt % function
- · Auto off after 5 minutes
- · Embedded magnets
- Measuring range: 360° (4 x 90)
- · Display automatically inverts
- · Resolution: 0.05°
- Accuracy: ± 0.2°
- Repeatability: 0.05°
- · Hold feature
- Zero function
- Smaller size: 2.12" x 2.12" x 0.9"
- · Light weight: 2.7 oz.

Order Number 74-422-500-0 Description
Mini-Mag Plus