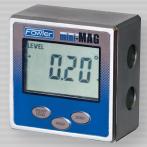

## mini-MAG Protractor

The mini-MAG Protractor provides instant 360° digital inclination display of any angle with the additional unique feature of embedded magnets on both sides and the bottom which make it ideal for a variety of measurements.

- Embedded magnets with 3.5lb. pull
- · Uses standard 9V battery (250 hrs.)
- Measuring range: 360° (4 x 90°)
- Display inverts
- Resolution: 0.05°
- Accuracy: ± 0.2°
- · Repeatability: 0.05°
- · Hold feature

## Dimensions:

L: 2.375" x W: 1.375" x H: 2.375"

Display inverts for easy reading!

 Order Number
 Description

 74-422-450-1
 Mini-Mag Protractor