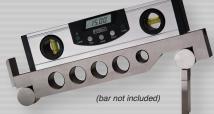

## XTRA-VALUE 9" Electronic Level

Fowler's 9" Laser Level provides instant 4 x 90° digital inclination display. With embedded magnets on its measuring surface, a beam splitter projects a 90° laser cross hair for leveling ata-distance. It also includes a 1/4-20 mount for tripod use.

- Measuring range: 4 x 90°
- Resolution: 0.05°
- Accuracy: ± 0.1°
- Repeatability: ± 0.05
- Standard 9 volt battery (250 hours life)
- Dimensions: 9"L x 1"W x 2-1/4"H
- Includes two-way level and plumb vials
- · Reversible reading for inverted use

| Order Number | Description                    |
|--------------|--------------------------------|
| 74-440-600-0 | Xtra-Value 9" Electronic Level |
|              |                                |