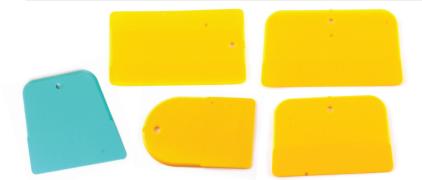

## PLASTIC AUTO BODY SPREADERS

## **Carded or Bulk**

- Designed for spreading body and fiberglass fillers, finishing putties and resins
- >> Smooth straight edge
- >> Flexible
- >> Durable
- >> Easy to clean
- >> Cured filler pops off easily