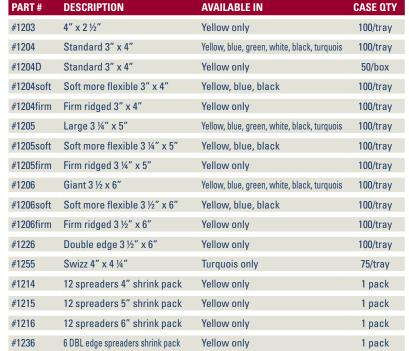

## **Carded or Bulk**

- >> Made from European clock spring steel
- >> Flexes to contour then springs back
- Has a non-nick edge for a smooth and exact spread
- >> The best spreader on the market

| PART # | DESCRIPTION                      | CASE QTY          | CASE WGT |
|--------|----------------------------------|-------------------|----------|
| 1100   | 4 Steel Spreaders 1", 2", 3", 4" | 25/box            | 6#       |
| 1101   | 3 each 4" Steel Spreaders        | 25/box            | 7#       |
| 1102   | 2 each 6" Steel Spreaders        | 25/box            | 7#       |
| 1100-1 | 1" Steel Spreaders               | Shrink Pack 25ea. | 2.25#    |
| 1100-2 | 2" Steel Spreaders               | Shrink Pack 25ea. | 2.25#    |
| 1100-3 | 3" Steel Spreaders               | Shrink Pack 25ea. | 5.5#     |
| 1100-4 | 4" Steel Spreaders               | Shrink Pack 25ea. | 5.5#     |
| 1100-6 | 6" Steel Spreaders               | Shrink Pack 25ea. | 5.5#     |