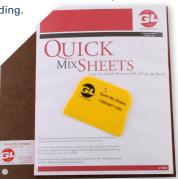

## **QUICK MIX SHEETS™**

### **Disposable Mix Boards**

- >> Use to mix body filler and epoxy products on top sheet, then remove for a new clean sheet.
- >> Disposable non-porous sheets.

>> Masonite board with a handle/strap on the back for easy holding.

| PART# | DESCRIPTION                             | CASE QTY  | CASE WGT |
|-------|-----------------------------------------|-----------|----------|
| 1800  | 8.5" x 12" Disposable Non-Porous Sheets | 10 boards | 15#      |