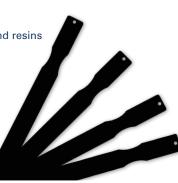

## **PAINT PADDLES**

### **Plastic Stirring Sticks**

- >> Made from strong durable polypropylene
- >> Cleans easily and withstands thinners
- >> Won't break like wood paddles
- >> Ideal for waterborne paint mixing
- >> Great for working with solvents and resins
- >> Won't absorb solvents or paint
- >> Easy to clean and reuse

| PART# | DESCRIPTION  | CASE QTY       | CASE WGT |
|-------|--------------|----------------|----------|
| 2100  | Paint Paddle | 50/display box | 9#       |
|       |              |                |          |