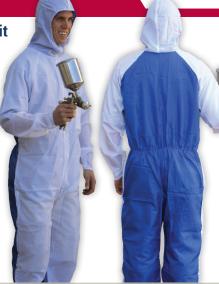

# **Nylon Painters Suit**

**PROTECTION SUIT** 

>> Made from premium nylon for maximum wear

| PART# | DESCRIPTION              | CASE QTY | CASE WGT |
|-------|--------------------------|----------|----------|
| 2225  | Medium (Size 38 to 40)   | 1        | 4#       |
| 2250  | Large (Size 42 to 44)    | 1        | 4#       |
| 2275  | X-Large (Size 46 to 48)  | 1        | 4#       |
| 2295  | XX-Large (Size 50 to 52) | 1        | 5#       |
| 2298  | XXX-I (Size 54 to 56)    | 1        | 2#       |