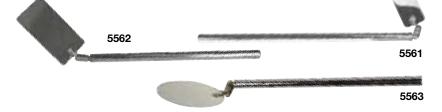

## **METAL INSPECTION "FLAME" MIRRORS**

- Includes plastic protective sheath
- · Heavy-duty construction

| UPC     | NO.  | SIZE        | OVERALL LENGTH          |
|---------|------|-------------|-------------------------|
| 05531 3 | 5561 | 1-1/4" x 2" | 9-3/4", extends to 26"  |
| 05562 0 | 5562 | 2" x 3-3/4" | 10-3/4", extends to 26" |
| 05563 7 | 5563 | 3-3/4" dia. | 9-3/4", extends to 26"  |