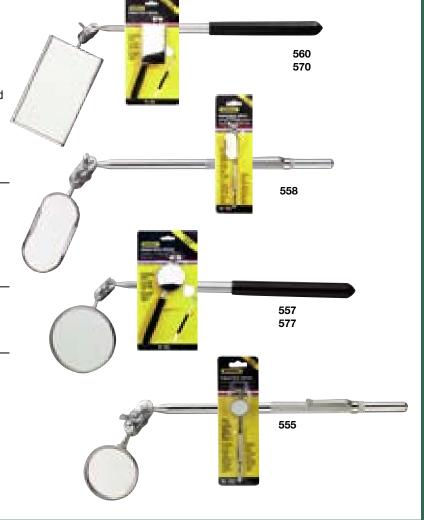

- These mirrors facilitate inspection of inaccessible workpieces and machines by toolmakers, assemblers, inspectors and mechanics
- Fully polished glass mirrors are enclosed in plated holders which are attached to knurled handles with ball and socket joints
- Nos. 557, 577, 560, and 570 have telescoping arms and vinyl cushion grip handles

| UPC     | NO. | SIZE                  | OVERALL LENGTH          |
|---------|-----|-----------------------|-------------------------|
| 42465 5 | 555 | 1-1/4" dia.           | 8"                      |
| 42468 6 | 557 | 2-1/4" dia.           | 10-1/2", extends to 15" |
| 42471 6 | 558 | 1" x 2" oval          | 9"                      |
| 42473 0 | 560 | 3-1/2" x 2"<br>oblong | 11-1/2", extends to 16" |

#### **ACRYLIC PLASTIC INSPECTION MIRRORS**

| UPC     | NO. | SIZE        | OVERALL LENGTH |
|---------|-----|-------------|----------------|
| 42480 8 | 577 | 2-1/4" dia. | 10-1/2" – 15"  |
| 42477 8 | 570 | 3-1/2" x 2" | 11-1/2" - 16"  |