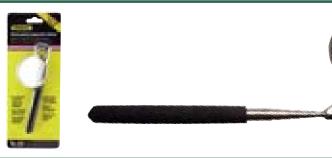

### LONG TELESCOPING **INSPECTION MIRROR**

- · Handle has black cushion grip
- · Non-slip grip
- Mirror size: 2" diameter
- 36" telescoping

| UPC     | NO. |  |  |
|---------|-----|--|--|
| 05500.3 | 550 |  |  |