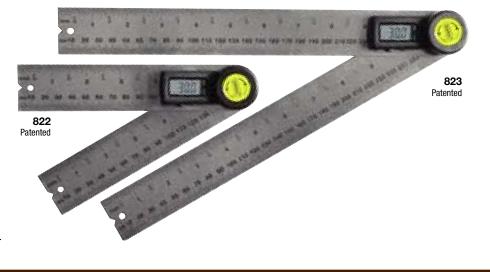

## **5" AND 10" DIGITAL ANGLE FINDER RULES**

- Digital stainless steel angle rules make precise measurements for easy woodworking
- Calculates interior (inside) and exterior (outside) angles easily and accurately in seconds
- Lock and reverse angle features for all types of work
- Large easy to read LCD display
- Hinge mechanism allows a full 360 degrees to measure inside/outside and reverse angles
- Can be zeroed at any point in the swing
- Leg Dimension of 822: 7" (L) x 1-3/8" (W): 6/8" Leg Dimension of 823: 10-7/8" (L) x 1-3/8" (W)
- Height of 822/823: 3/4"
- Accuracy: ±0.3°
- Resolution: 0.1°
- Range: 0 to 360°
- Power Source: 1 "CR2032" 3V Lithium-ion battery (included)

| 2 (     |     | ,                        |
|---------|-----|--------------------------|
| UPC     | No. |                          |
| 00822 7 | 822 | 5" Digital Angle Finder  |
| 00823 4 | 823 | 10" Digital Angle Finder |