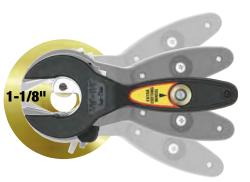

## E•Z<sup>™</sup> RATCHET TUBING CUTTER

- Ratcheting action rotates the cutter around the tube allowing a standard size cutter to be used in close quarter applications
- · Longer handle requires less effort to rotate cutter reducing hand fatigue
- · Wide hardened flared grooved rollers allow true cuts close to flared end tubing to avoid tube replacement in existing installations
- · Cuts copper, aluminum, brass, thin wall tubing and stainless steel

CAPACITY

5/16" to 1-1/8" (8mm - 30mm)

- Spare cutting wheel supplied in handle
- Replaceable cutting wheel: RW121/2

NO.

133

135 Patented 1-1/8"

## E•Z<sup>™</sup> RATCHET II TUBE AND PIPE CUTTER

- · Cuts without rotating tool completely around tube or pipe
- · Exclusive "One-Hand" operation
- Ratchets in 5° increments while cutting 360° around tube
- Large cutting diameter 1/8" to 1-1/8" (3mm-28mm)
- Cuts copper, brass, aluminum, stainless steel, PVC and thin wall conduit
- Replaceable cutting wheels: RW135/2

| UPC     | NO      | CAPACITY                  |
|---------|---------|---------------------------|
| 01350 7 | 135     | 1/8" to 1-1/8" (3mm-28mm) |
| 01351 4 | RW135/2 | Replacement Wheel (2)     |

- Cuts flexible rubber, PVC, ABS & polyethylene tubing
- Long handles provide added leverage for easy cuts
- Curved holder supports hose for square cuts
- Replaceable steel blade
- Capacities: rubber hose 2", polyethylene and ABS pipe 1", PVC pipe 1"