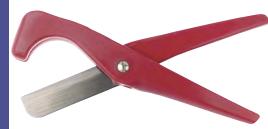

| UPC     | NO      | CAPACITY                  |
|---------|---------|---------------------------|
| 01350 7 | 135     | 1/8" to 1-1/8" (3mm-28mm) |
| 01351 4 | RW135/2 | Replacement Wheel (2)     |

- Cuts flexible rubber, PVC, ABS & polyethylene tubing
- Long handles provide added leverage for easy cuts
- Curved holder supports hose for square cuts
- Replaceable steel blade
- Capacities: rubber hose 2", polyethylene and ABS pipe 1", PVC pipe 1"

| UPC     | NO.  | CAPACITY               |
|---------|------|------------------------|
| 01150 3 | 115  | 1" to 2" (25mm – 50mm) |
|         |      | LENGTH                 |
|         |      | 9-1/2" (241mm)         |
| 11500 3 | 115B | Replacement Blade      |