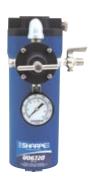

#### 606A Air Control Unit

Effective at removing water, oil and contamination to protect air cylinders and air tools. Contains 18C-3R Regulator with a 160 lb inverted gauge and air cock. Regulated outlet and filtered main line outlet included.

| PN     | Description                |  |
|--------|----------------------------|--|
| U06720 | Air Control Unit, 120 cfm  |  |
| 19930  | Replacement filter element |  |

5 micron filtration

Air Inlet Size: 1/2 in NPT Air Outlet Size: 1/4 in NPT

Max. Operating Pressure: 200 psi (13.6 bar)

Filter Capacity: 120 cfm Regulator Capacity: 50 cfm Instruction Manual: PN 310601

Reference p. 60