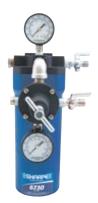

#### 606B Air Control Unit

Effective at removing water, oil and contamination to protect air cylinders and air tools. Contains 18C-3R Regulator with a 160 lb inverted gauge and air cock. Regulated outlet and filtered main line outlet with 200 lb gauge included.

| PN    | Description                |
|-------|----------------------------|
| 6730  | Air Control Unit, 120 cfm  |
| 19930 | Replacement filter element |

5 micron filtration

Air Inlet Size: 1/2 in NPT Air Outlet Size: 1/4 in NPT

Max. Operating Pressure: 200 psi (13.6 bar)

Filter Capacity: 120 cfm Regulator Capacity: 50 cfm Instruction Manual: PN 310601

Reference p. 60