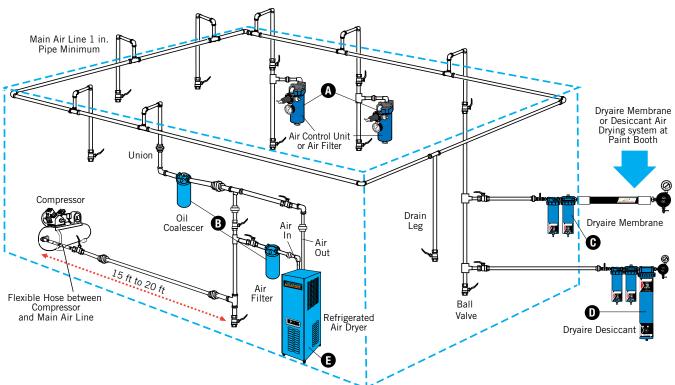

# **Shop Air Piping Layout**

### Refrigerated Air Dryer & Dryaire System Layout

### **Dryaire Desiccant System**

| Ref.<br>Letter | Description            | Model<br>No. |
|----------------|------------------------|--------------|
| A              | Sharpe 606             | U06710       |
|                | Sharpe 606A            | U06720       |
|                | Sharpe 606B            | 6730         |
|                | Sharpe 880A            | 6950         |
|                | Sharpe F88             | 8130         |
| B              | 707C                   | 6930         |
|                | 707F                   | 6920         |
|                | 707FC                  | 6910         |
| <b>G</b>       | Dryaire Membrane       | 6770         |
| 0              | Dryaire Desiccant      | 6760         |
| <b>3</b>       | Refrigerated Air Dryer |              |
|                | 25CFM                  | 6880         |
|                | 35CFM                  | 6885         |
|                | 50CFM                  | 6890         |
|                | 75CFM                  | 6895         |