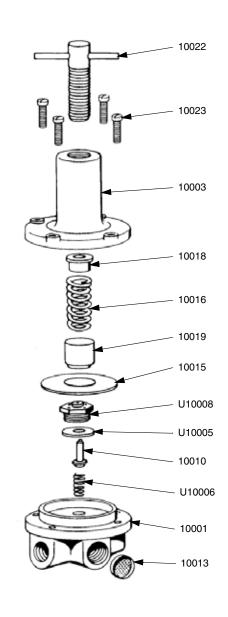

#### **Air Regulator** Part No. 1610

- 2 Regulated Outlets
- 1 Main Line Outlet (bypass)