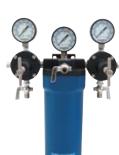

#### 606C Air Control Unit

Effective at removing water, oil and contamination to protect air cylinders and air tools. Contains two 18C-3R Regulators with a 160 lb inverted gauge and air cock. Two regulated outlets and a filtered main line outlet with 200 lb gauge included.

| PN    | Description                 |
|-------|-----------------------------|
| 6740  | Model 606C Air Control Unit |
| 19930 | Replacement Filter Element  |

5 micron filtration

Air Inlet Size: 1/2 in NPT Air Outlet Size: 1/4 in NPT

Max. Operating Pressure: 160 psi (13.6 bar)

Filter Capacity: 120 cfm Regulator Capacity: 50 cfm Instruction Manual: PN 310601

Reference p. 60