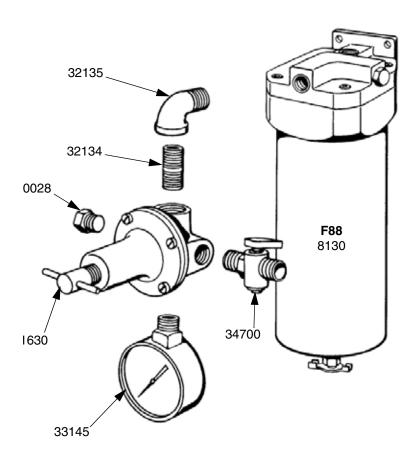

#### 880A Air Control Unit Part No. 6950

| Part No. | Description   |  |
|----------|---------------|--|
| 1630     | Air Regulator |  |
| 8130     | Air Filter    |  |
| 1002     | 8 Plug        |  |
| 32134    | Nipple        |  |
| 32135    | Elbow         |  |
| 33145    | Gauge         |  |
| 34700    | Air Cock      |  |

**Maximum Working** Pressure: 160 psi (1.1 MPa, 11 bar)