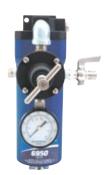

#### 880A Air Control Unit

Highly effective at removing water, oil and contamination to protect air cylinders and air tools. Contains 18C-3R Regulator with a 160 lb inverted gauge and air cock. Regulated outlet and filtered main line outlet included.

| PN     | Description                |
|--------|----------------------------|
| 6950   | Air Control Unit, 75 cfm   |
| U32719 | Replacement filter element |

5 micron filtration

Air Inlet Size: 1/2 in NPT (f)

Air Outlet Size: 3/8 in NPT (f) and 1/4 in NPT (f) plugged

Max. Operating Pressure: 200 psi (13.6 bar)

Filter Capacity: 75 cfm Regulator Capacity: 50 cfm

Instruction Manual: PN 310603

Reference p. 58

#### 880A Air Control Unit Part No. 6950

| Part No. | Description   |  |
|----------|---------------|--|
| 1630     | Air Regulator |  |
| 8130     | Air Filter    |  |
| 1002     | 8 Plug        |  |
| 32134    | Nipple        |  |
| 32135    | Elbow         |  |
| 33145    | Gauge         |  |
| 34700    | Air Cock      |  |