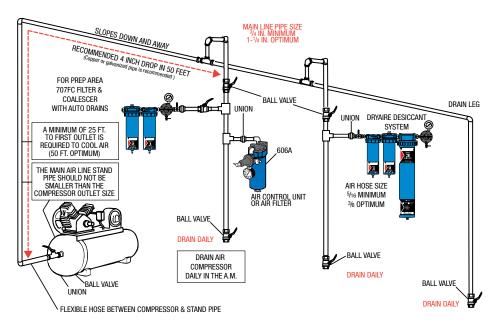

# **Shop Air Piping Layout**

### Refrigerated Air Dryer & Dryaire System Layout

### **Dryaire Desiccant System**

| Ref.<br>Letter | Description            | Model<br>No. |
|----------------|------------------------|--------------|
| A              | Sharpe 606             | U06710       |
|                | Sharpe 606A            | U06720       |
|                | Sharpe 606B            | 6730         |
|                | Sharpe 880A            | 6950         |
|                | Sharpe F88             | 8130         |
| B              | 707C                   | 6930         |
|                | 707F                   | 6920         |
|                | 707FC                  | 6910         |
| <b>G</b>       | Dryaire Membrane       | 6770         |
| 0              | Dryaire Desiccant      | 6760         |
| <b>3</b>       | Refrigerated Air Dryer |              |
|                | 25CFM                  | 6880         |
|                | 35CFM                  | 6885         |
|                | 50CFM                  | 6890         |
|                | 75CFM                  | 6895         |