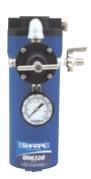

#### 606A Air Control Unit

Effective at removing water, oil and contamination to protect air cylinders and air tools. Contains 18C-3R Regulator with a 160 lb inverted gauge and air cock. Regulated outlet and filtered main line outlet included.

| PN     | Description                |
|--------|----------------------------|
| U06720 | Air Control Unit, 120 cfm  |
| 19930  | Replacement filter element |

5 micron filtration

Air Inlet Size: 1/2 in NPT Air Outlet Size: 1/4 in NPT

Max. Operating Pressure: 200 psi (13.6 bar)

Filter Capacity: 120 cfm Regulator Capacity: 50 cfm Instruction Manual: PN 310601

Reference p. 60