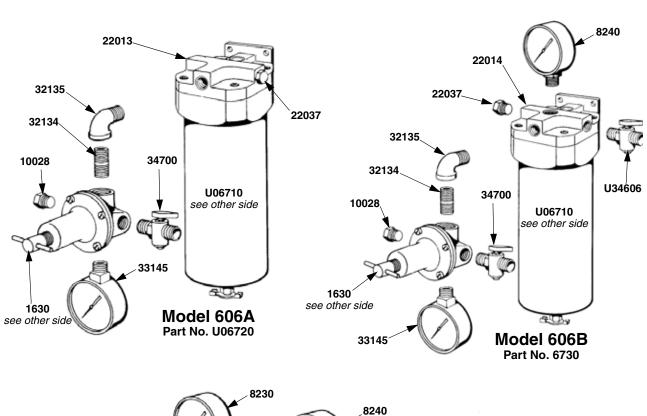

#### 606A Air Control Unit

Effective at removing water, oil and contamination to protect air cylinders and air tools. Contains 18C-3R Regulator with a 160 lb inverted gauge and air cock. Regulated outlet and filtered main line outlet included.

| PN     | Description                |
|--------|----------------------------|
| U06720 | Air Control Unit, 120 cfm  |
| 19930  | Replacement filter element |

5 micron filtration

Air Inlet Size: 1/2 in NPT Air Outlet Size: 1/4 in NPT

Max. Operating Pressure: 200 psi (13.6 bar)

Filter Capacity: 120 cfm Regulator Capacity: 50 cfm Instruction Manual: PN 310601

Reference p. 60

#### 606B Air Control Unit

Effective at removing water, oil and contamination to protect air cylinders and air tools. Contains 18C-3R Regulator with a 160 lb inverted gauge and air cock. Regulated outlet and filtered main line outlet with 200 lb gauge included.

| PN    | Description                |
|-------|----------------------------|
| 6730  | Air Control Unit, 120 cfm  |
| 19930 | Replacement filter element |

5 micron filtration

Air Inlet Size: 1/2 in NPT Air Outlet Size: 1/4 in NPT