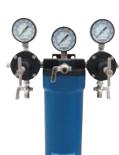

### 606C Air Control Unit

Effective at removing water, oil and contamination to protect air cylinders and air tools. Contains two 18C-3R Regulators with a 160 lb inverted gauge and air cock. Two regulated outlets and a filtered main line outlet with 200 lb gauge included.

| PN    | Description                 |
|-------|-----------------------------|
| 6740  | Model 606C Air Control Unit |
| 19930 | Replacement Filter Element  |

5 micron filtration

Air Inlet Size: 1/2 in NPT Air Outlet Size: 1/4 in NPT

Max. Operating Pressure: 160 psi (13.6 bar)

Filter Capacity: 120 cfm Regulator Capacity: 50 cfm Instruction Manual: PN 310601

Reference p. 60