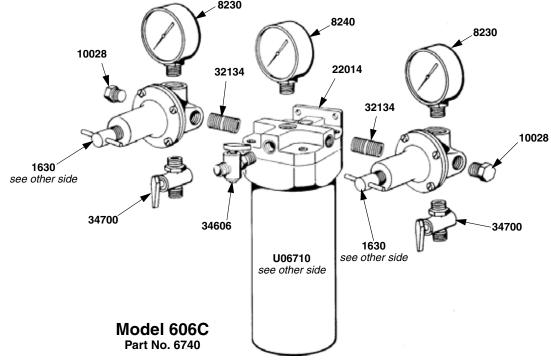

### 606C Air Control Unit

Effective at removing water, oil and contamination to protect air cylinders and air tools. Contains two 18C-3R Regulators with a 160 lb inverted gauge and air cock. Two regulated outlets and a filtered main line outlet with 200 lb gauge included.

| PN    | Description                 |
|-------|-----------------------------|
| 6740  | Model 606C Air Control Unit |
| 19930 | Replacement Filter Element  |

5 micron filtration

Air Inlet Size: 1/2 in NPT Air Outlet Size: 1/4 in NPT

Max. Operating Pressure: 160 psi (13.6 bar)

Filter Capacity: 120 cfm Regulator Capacity: 50 cfm Instruction Manual: PN 310601

Reference p. 60