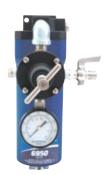

#### 880A Air Control Unit

Highly effective at removing water, oil and contamination to protect air cylinders and air tools. Contains 18C-3R Regulator with a 160 lb inverted gauge and air cock. Regulated outlet and filtered main line outlet included.

| PN     | Description                |
|--------|----------------------------|
| 6950   | Air Control Unit, 75 cfm   |
| U32719 | Replacement filter element |

5 micron filtration

Air Inlet Size: 1/2 in NPT (f)

Air Outlet Size: 3/8 in NPT (f) and 1/4 in NPT (f) plugged

Max. Operating Pressure: 200 psi (13.6 bar)

Filter Capacity: 75 cfm Regulator Capacity: 50 cfm

Instruction Manual: PN 310603

Reference p. 58